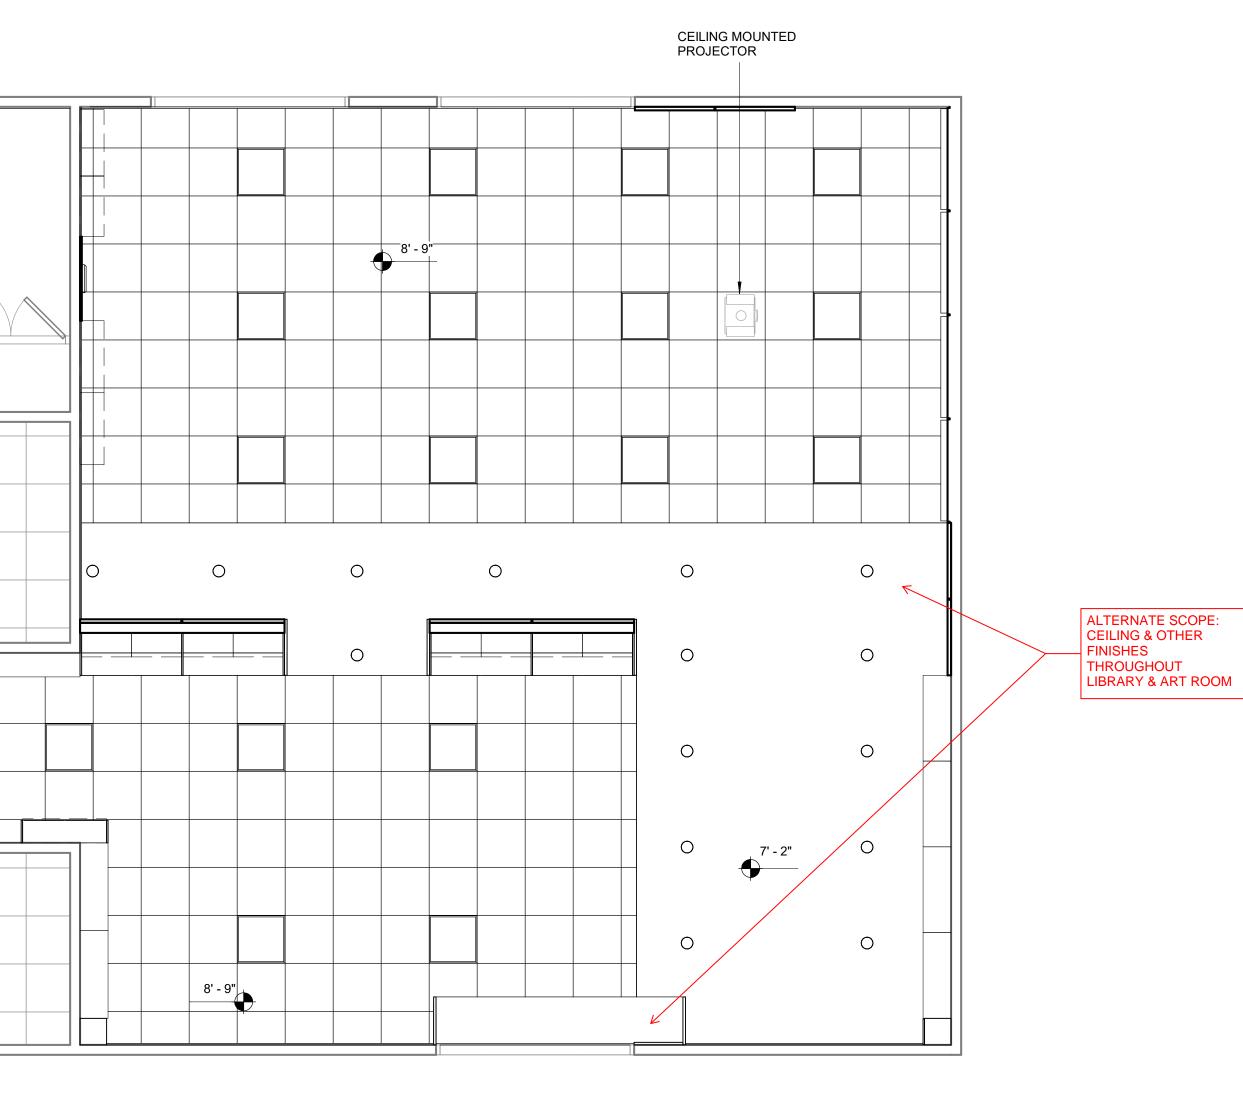

### BERKELEY TECHNOLOGY ACADEMY

### **ENLARGED REFLECTED CEILING PLAN ART/LIBRARY** 1/4" = 1'-0"