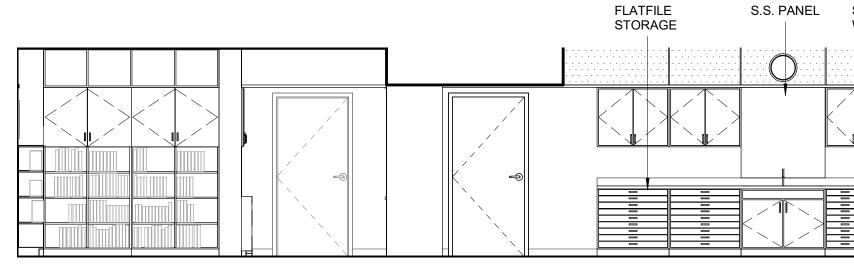

## CLASSROOM



WHITEBOARD ABOVE COUNTER SHOWING

JOBS FOR THE DAY -

BACKPACK STORAGE

BELOW COUNTER

TEACHER'S DESK -



TRASH & RECYCLING 2-COMPARTMENT

A5

\_\_\_\_\_

ENTRY

3'X8' FOOD PREP

TABLES ON CASTERS

----

FOOD PREP SINK

RANGE HOOD

\_\_\_\_\_\_\_\_\_\_\_\_\_\_\_\_\_

\_\_\_\_\_ COOKING

PRESENTATION

SLIDING WHITEBOARD CABINET

W/ MONITOR

 $\diamond \diamond$ 

 $\Leftrightarrow \diamondsuit$ 

OVERHEAD

()()

 $\Leftrightarrow \Leftrightarrow$ 





 $|| \leftarrow - || - \rightarrow$ 







+17' 3"



3-COMPARTMENT

CLEANING SINK

CLEANING

MOBILE RACK W/ UTENSIL

\_\_STORAGE\_

UTENSIL













### BERKELEY TECHNOLOGY ACADEMY

### **ENLARGED REFLECTED CEILING PLAN ART/LIBRARY** 1/4" = 1'-0"



## 3 ART/LIBRARY WEST

/ 1/4" = 1'-0"

 $\smile$ 











ART CLASSROOM FACING SOUTHWEST



LIBRARY FACING NORTHWEST



## **2 ART ROOM/LIBRARY**



HIBSER YAMAUCHI Architects, Inc.

ART CLASSROOM FACING NORTHEAST



LIBRARY FACING SOUTHEAST

### BERKELEY TECHNOLOGY ACADEMY

















**HIBSER YAMAUCHI** Architects, Inc.

## **(4) SECURITY IMPROVEMENTS**





ALTERNATE SCOPE: VIDEO CAMERAS & KEYPADS

SAMPLE EXISTING AND PROPOSED GATES. SECURITY IMPROVEMENTS ALSO INCLUDE VIDEO CAMERAS AND KEYPADS AT SELECTED GATES