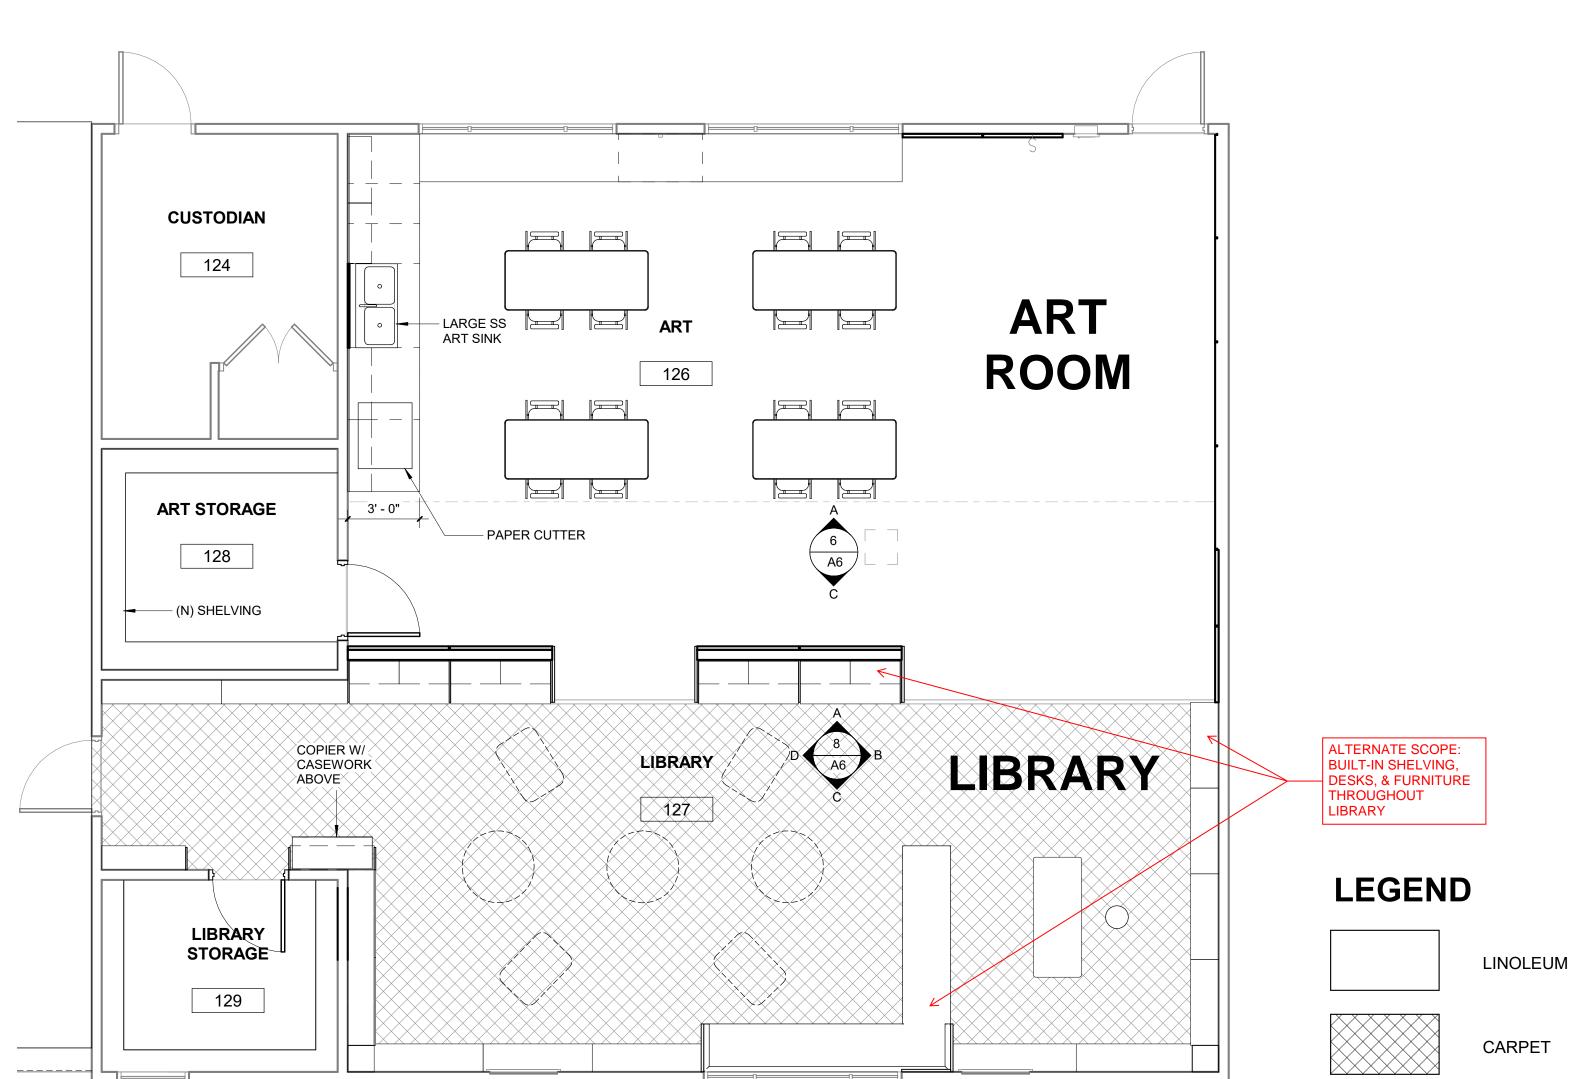

### BERKELEY TECHNOLOGY ACADEMY

### **ENLARGED REFLECTED CEILING PLAN ART/LIBRARY** 1/4" = 1'-0"

## **2 ART ROOM/LIBRARY**

HIBSER YAMAUCHI Architects, Inc.

ART CLASSROOM FACING NORTHEAST

LIBRARY FACING SOUTHEAST