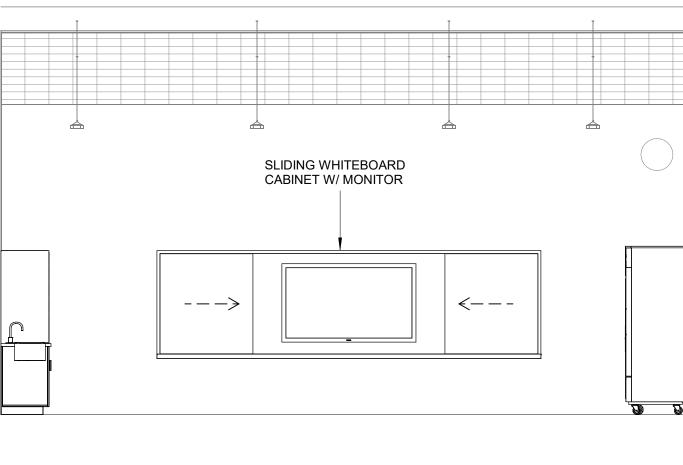

\_\_\_\_\_ COOKING

PRESENTATION

SLIDING WHITEBOARD CABINET

W/ MONITOR

 $\diamond \diamond$ 

 $\Leftrightarrow \diamondsuit$ 

OVERHEAD

()()