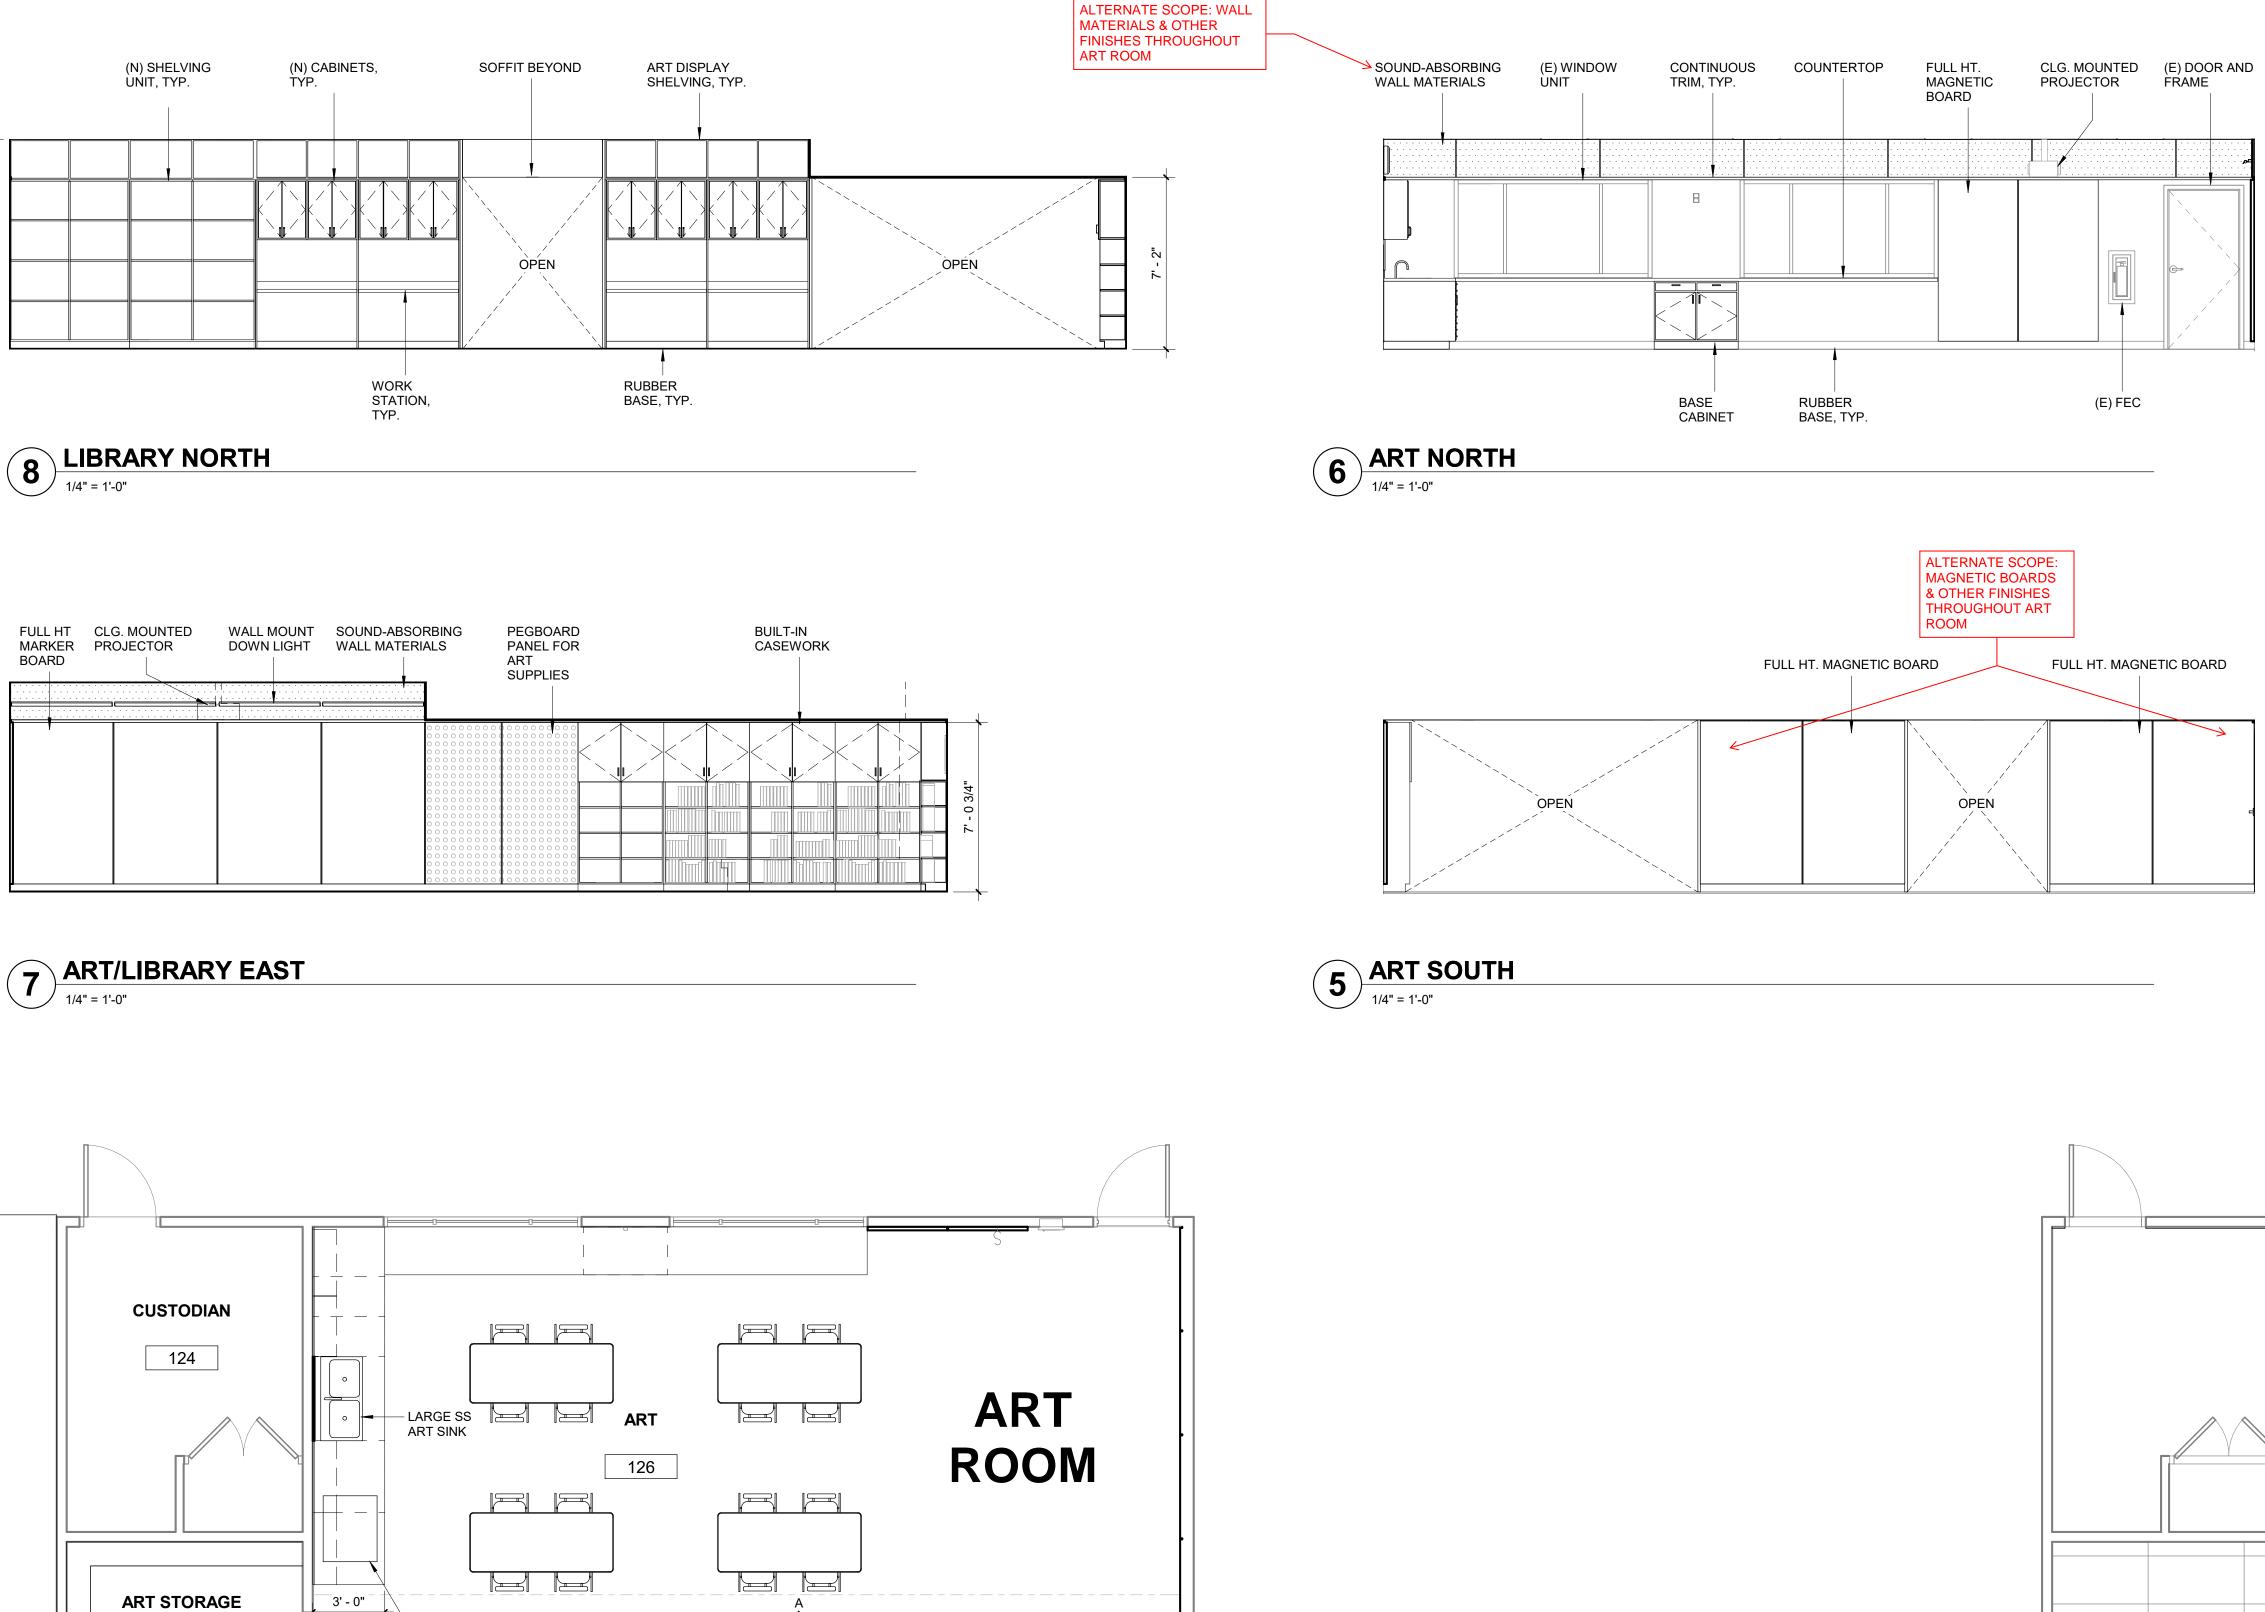

### BERKELEY TECHNOLOGY ACADEMY

### **ENLARGED REFLECTED CEILING PLAN ART/LIBRARY** 1/4" = 1'-0"

## **2 ART ROOM/LIBRARY**

HIBSER YAMAUCHI Architects, Inc.

ART CLASSROOM FACING NORTHEAST

LIBRARY FACING SOUTHEAST