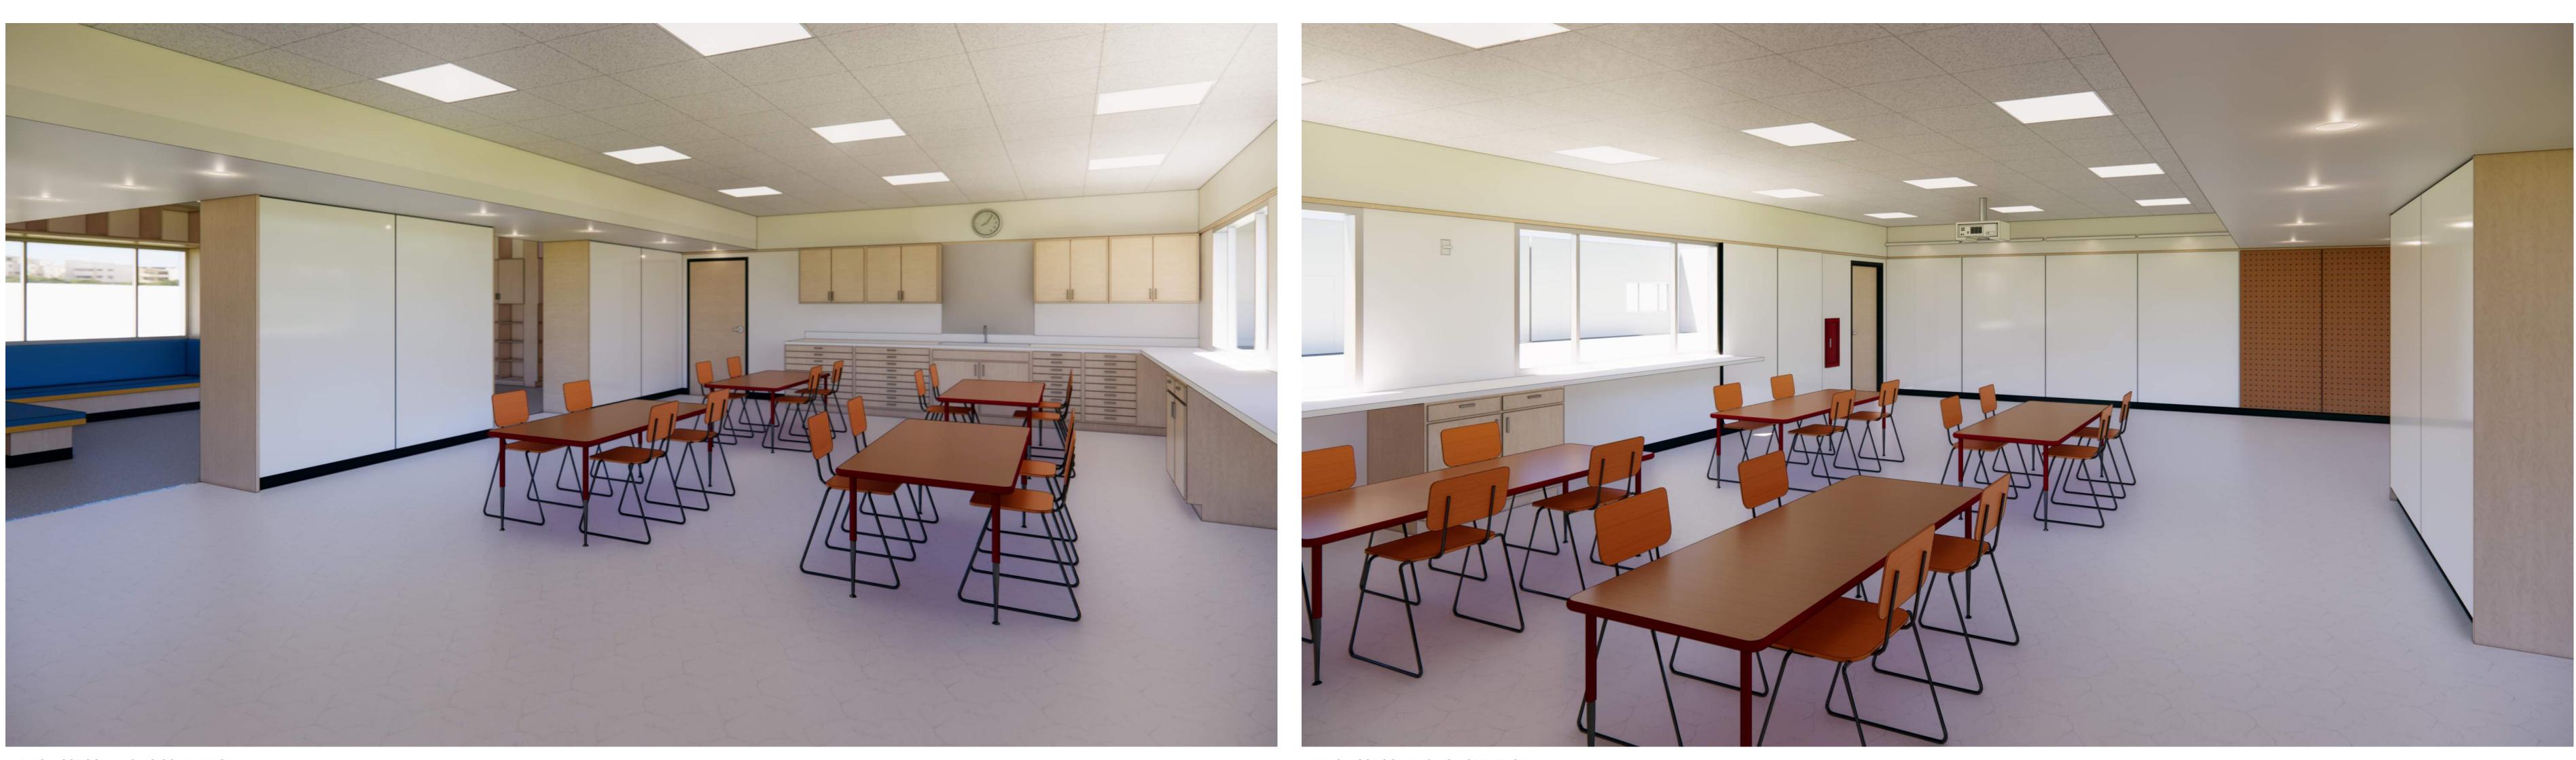

## 3 ART/LIBRARY WEST

/ 1/4" = 1'-0"

 $\smile$ 

ART CLASSROOM FACING SOUTHWEST

LIBRARY FACING NORTHWEST

## **2 ART ROOM/LIBRARY**

HIBSER YAMAUCHI Architects, Inc.

ART CLASSROOM FACING NORTHEAST

LIBRARY FACING SOUTHEAST