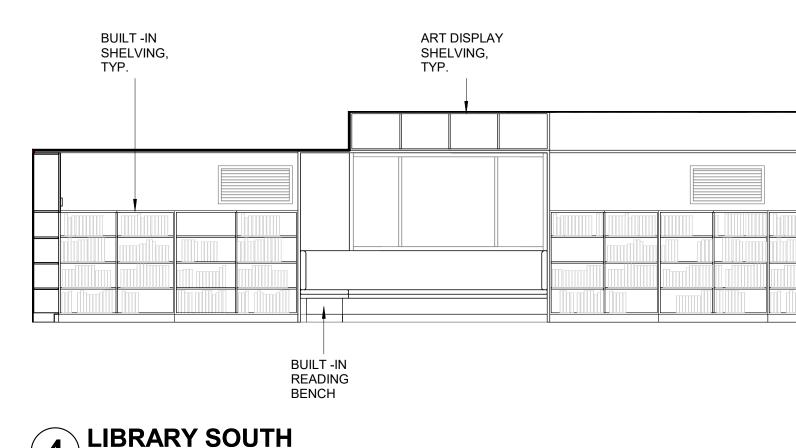

### PROPOSED BTECH LIBRARY WITH ART ROOM IN THE BACKGROUND

BERKELEY TECHNOLOGY ACADEMY

BERKELEY TECHNOLOGY ACADEMY