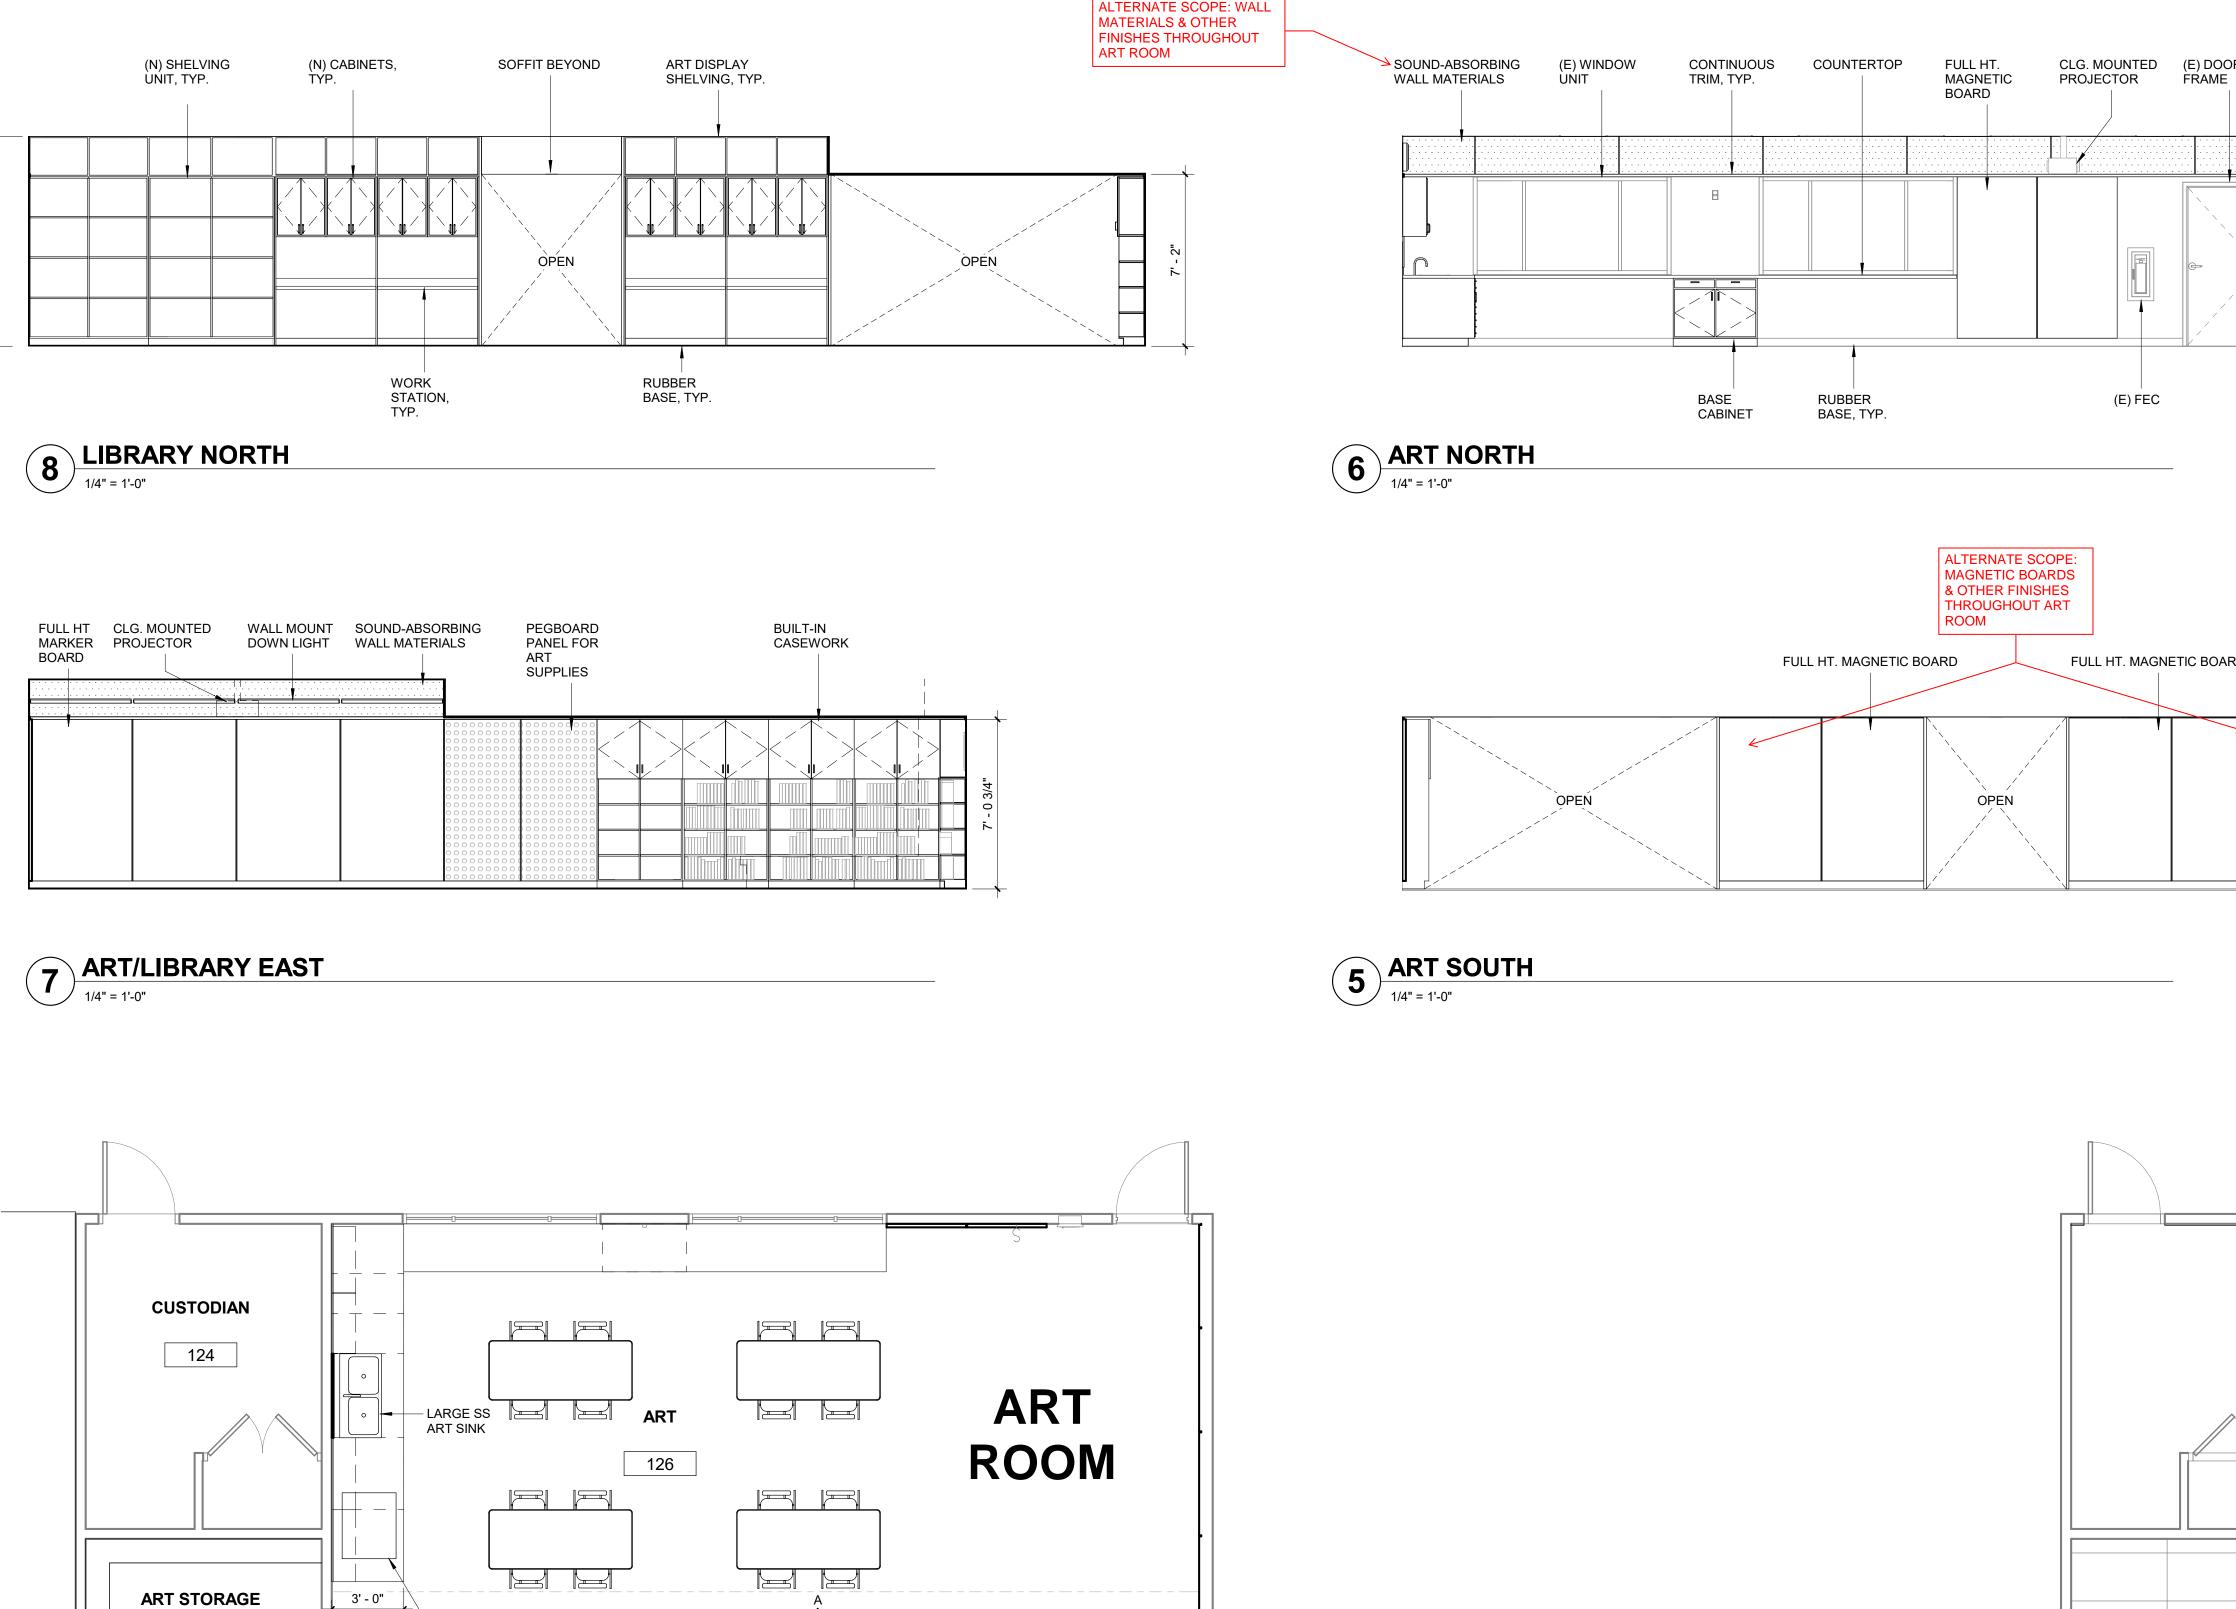

### BERKELEY TECHNOLOGY ACADEMY

### **ENLARGED REFLECTED CEILING PLAN ART/LIBRARY** 1/4" = 1'-0"