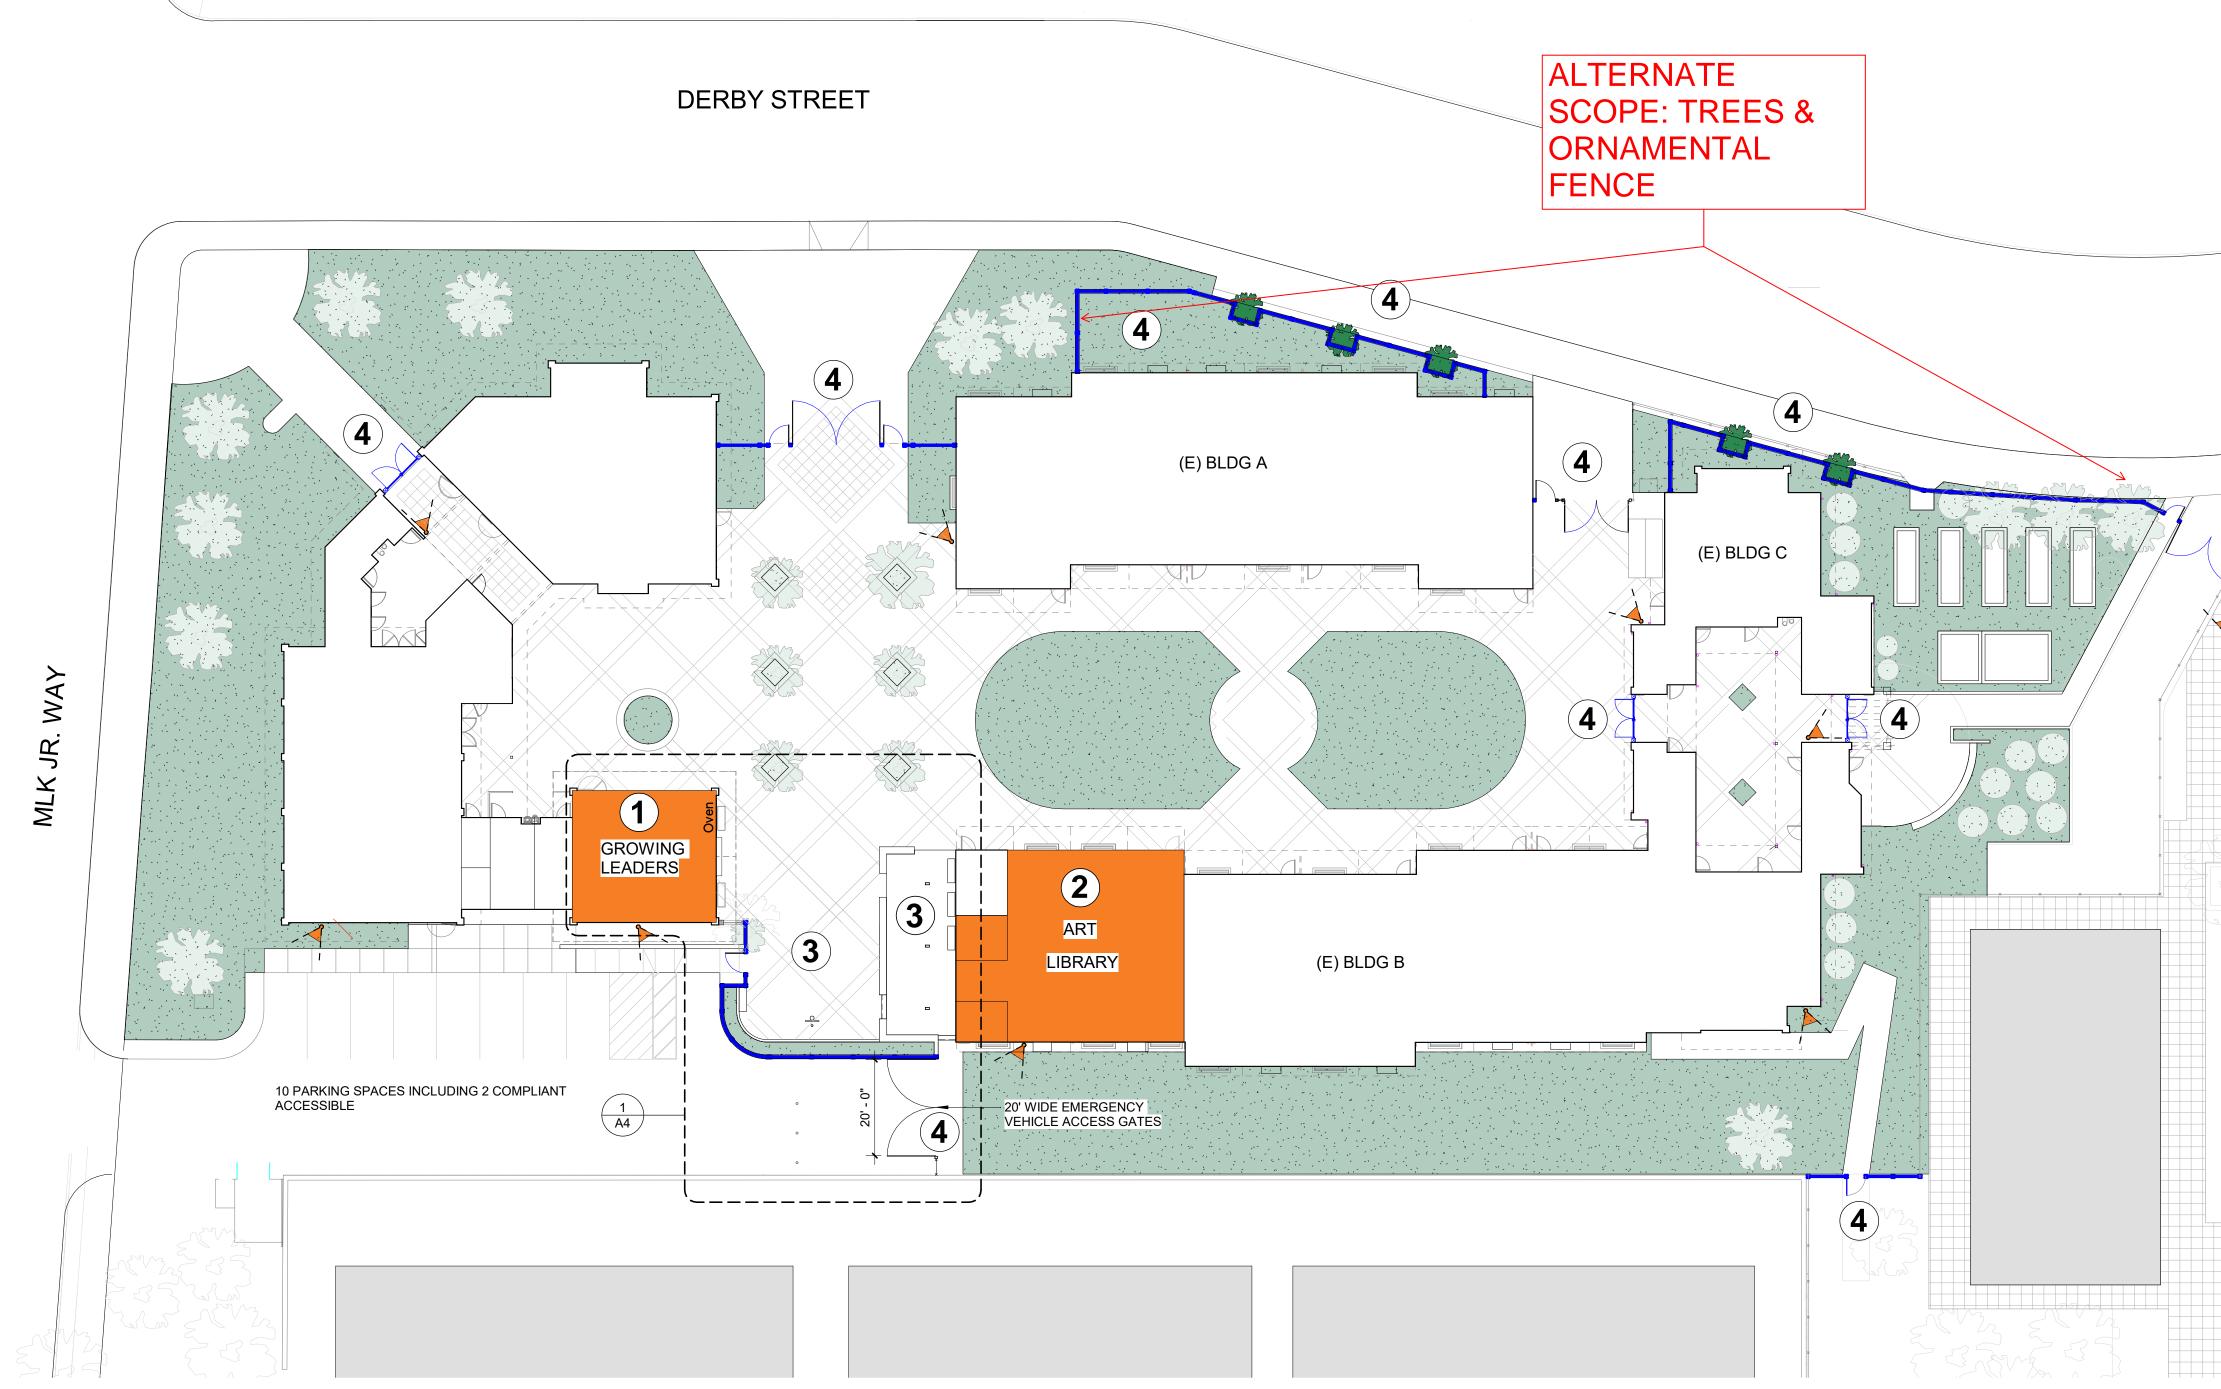

## **(4) SECURITY IMPROVEMENTS**

ALTERNATE SCOPE: VIDEO CAMERAS & KEYPADS

SAMPLE EXISTING AND PROPOSED GATES. SECURITY IMPROVEMENTS ALSO INCLUDE VIDEO CAMERAS AND KEYPADS AT SELECTED GATES