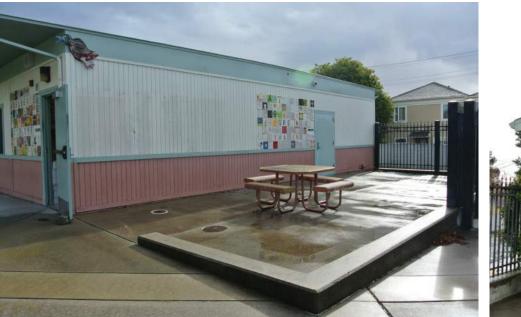

### PROPOSED BTECH LIBRARY WITH ART ROOM IN THE BACKGROUND

BERKELEY TECHNOLOGY ACADEMY

BERKELEY TECHNOLOGY ACADEMY