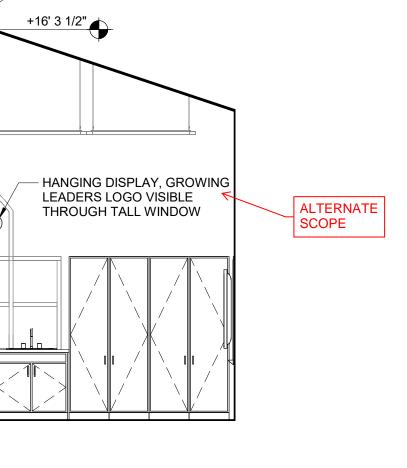

\_\_\_\_\_

ENTRY

3'X8' FOOD PREP

TABLES ON CASTERS

----

FOOD PREP SINK

RANGE HOOD

\_\_\_\_\_\_\_\_\_\_\_\_\_\_\_\_\_

\_\_\_\_\_ COOKING

PRESENTATION

SLIDING WHITEBOARD CABINET

W/ MONITOR

 $\diamond \diamond$ 

 $\Leftrightarrow \diamondsuit$ 

OVERHEAD

()()

 $\Leftrightarrow \Leftrightarrow$ 

 $|| \leftarrow - || - \rightarrow$ 

+17' 3"

3-COMPARTMENT

CLEANING SINK

CLEANING

MOBILE RACK W/ UTENSIL

\_\_STORAGE\_

UTENSIL