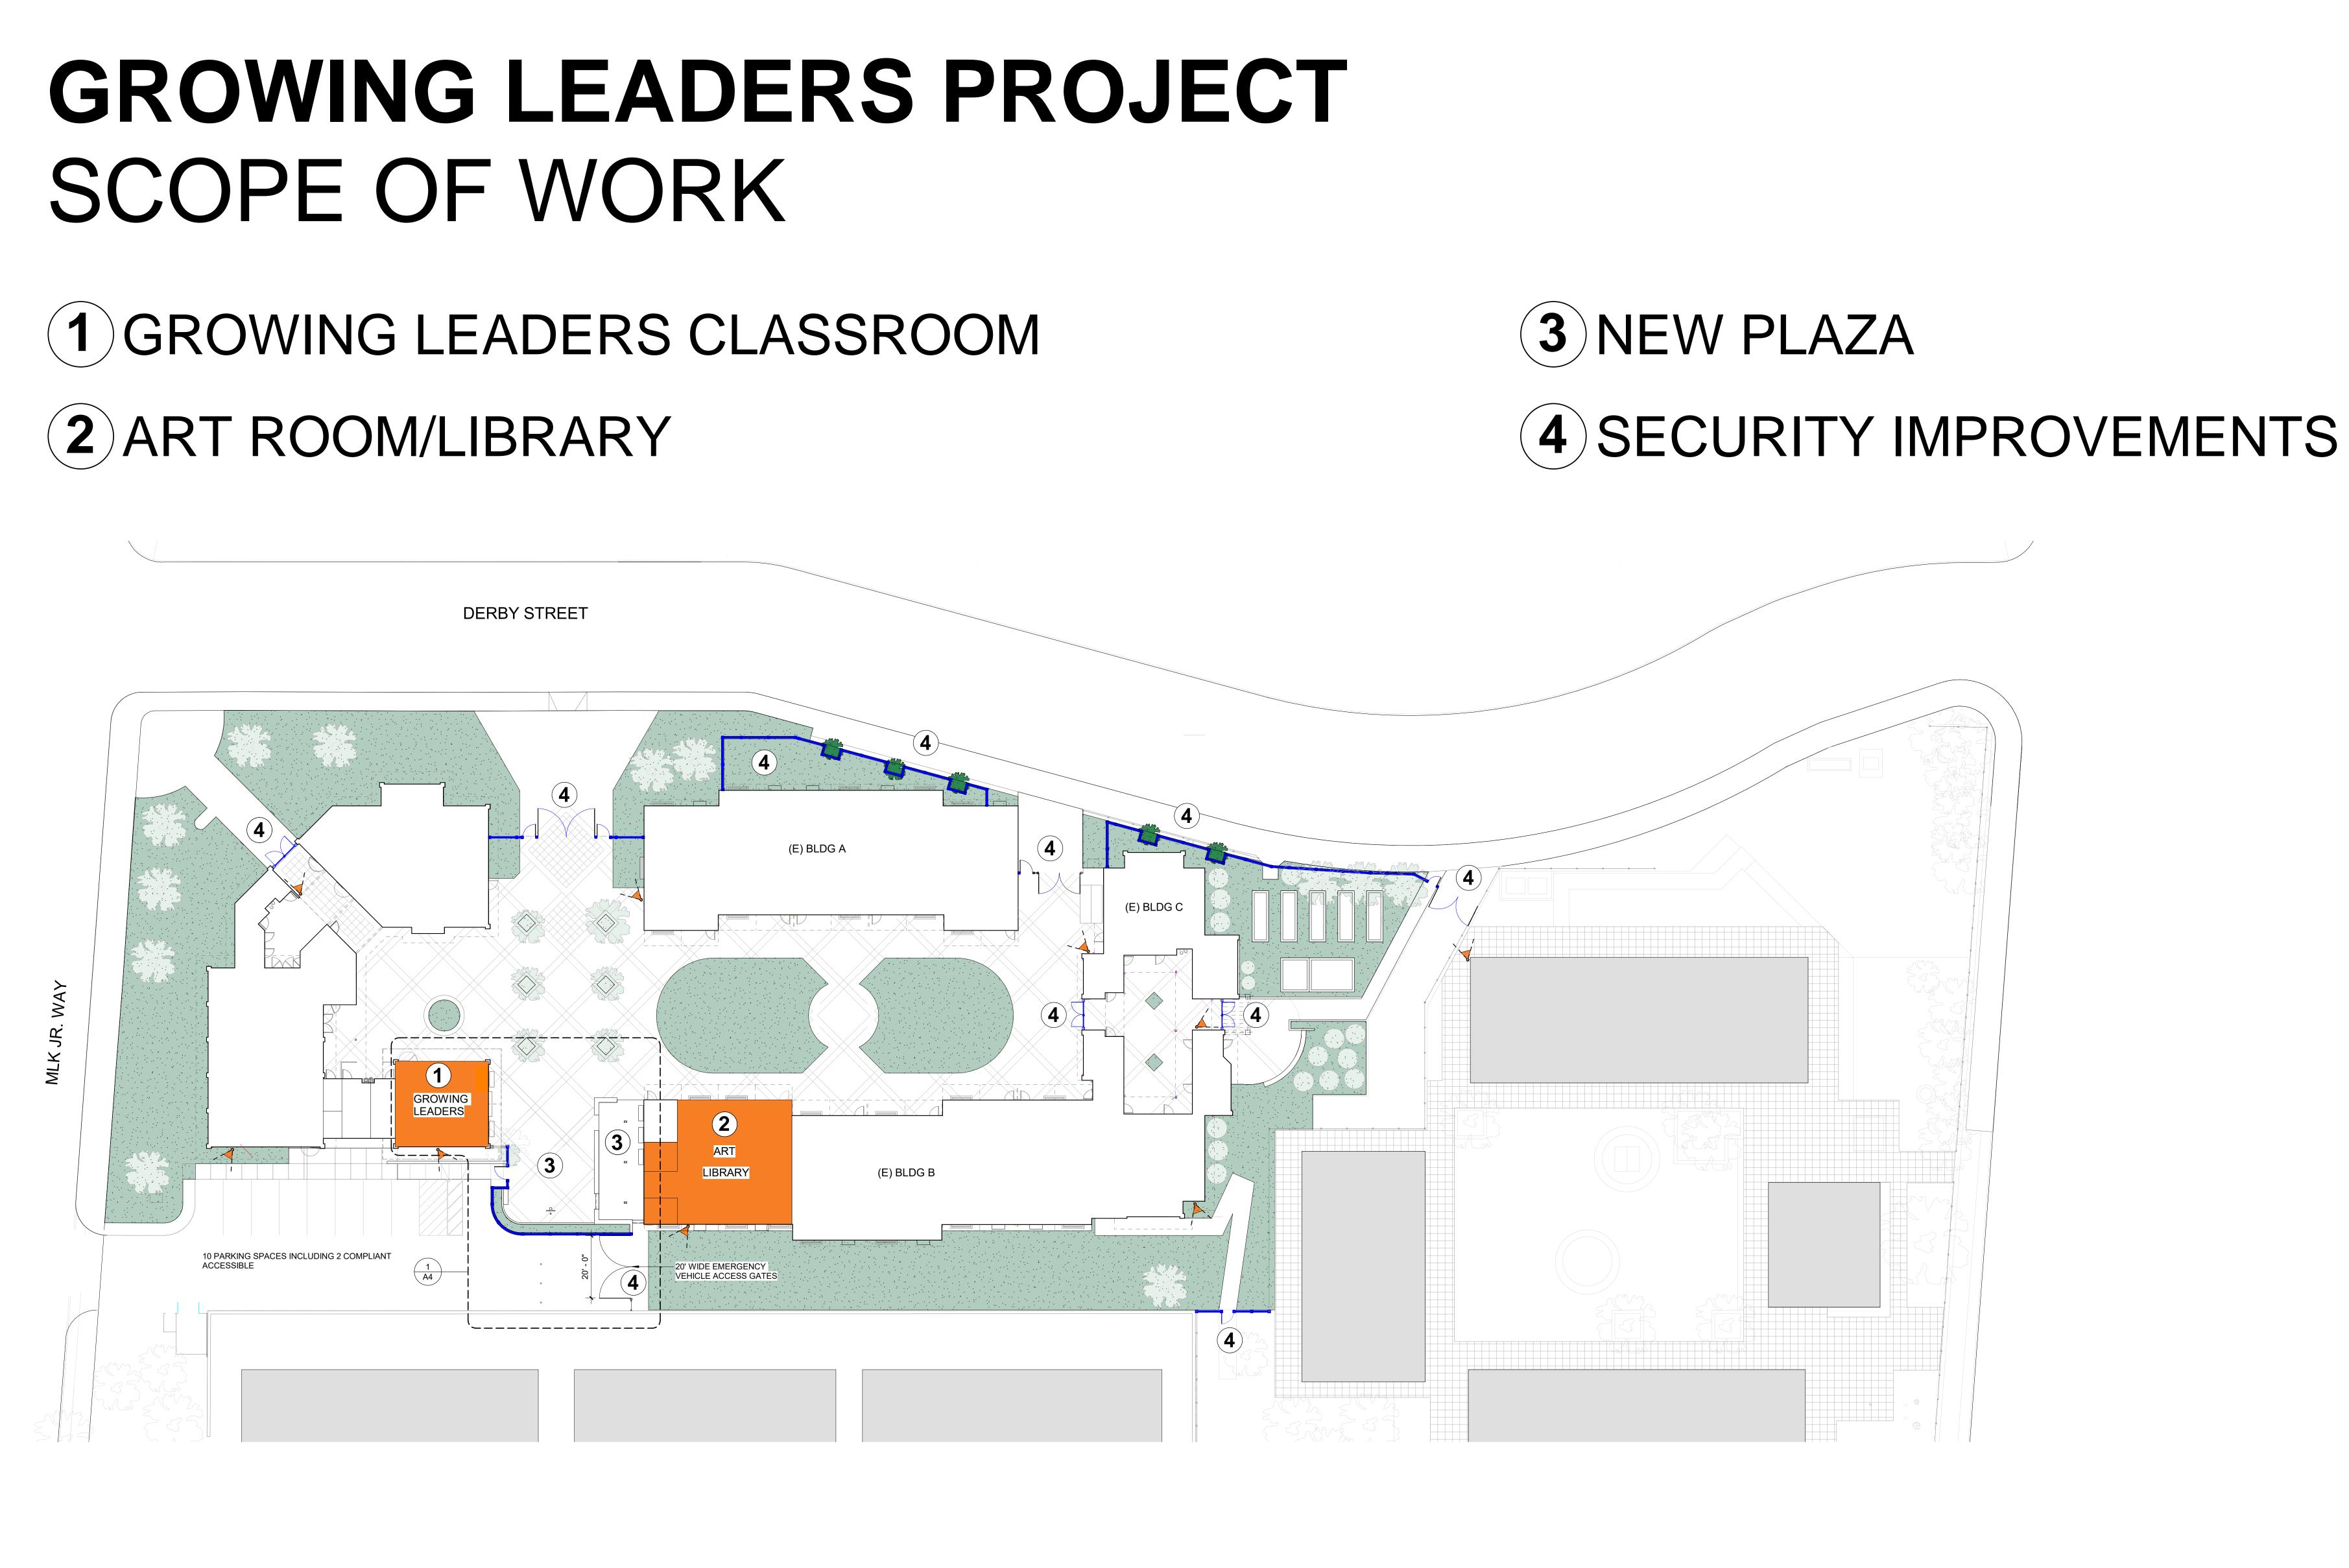

# **BERKELEY TECHNOLOGY ACADEMY GROWING LEADERS PROJECT**

## 2701 MLK JR. WAY, BERKELEY, CA 94703 BERKELEY UNIFIED SCHOOL DISTRICT

### SCHEMATIC DESIGN -- APRIL 7, 2021

04/07/21

STUDENTS IN WILLARD'S **GROWING LEADERS** PROGRAM