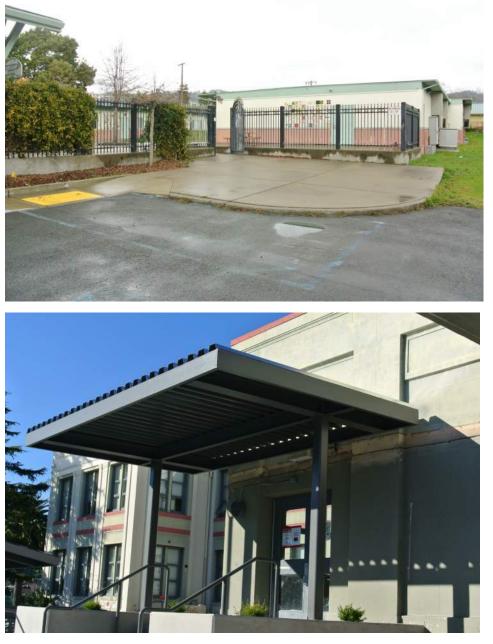

## **(4) SECURITY IMPROVEMENTS**

ALTERNATE SCOPE: VIDEO CAMERAS & KEYPADS

SAMPLE EXISTING AND PROPOSED GATES. SECURITY IMPROVEMENTS ALSO INCLUDE VIDEO CAMERAS AND KEYPADS AT SELECTED GATES