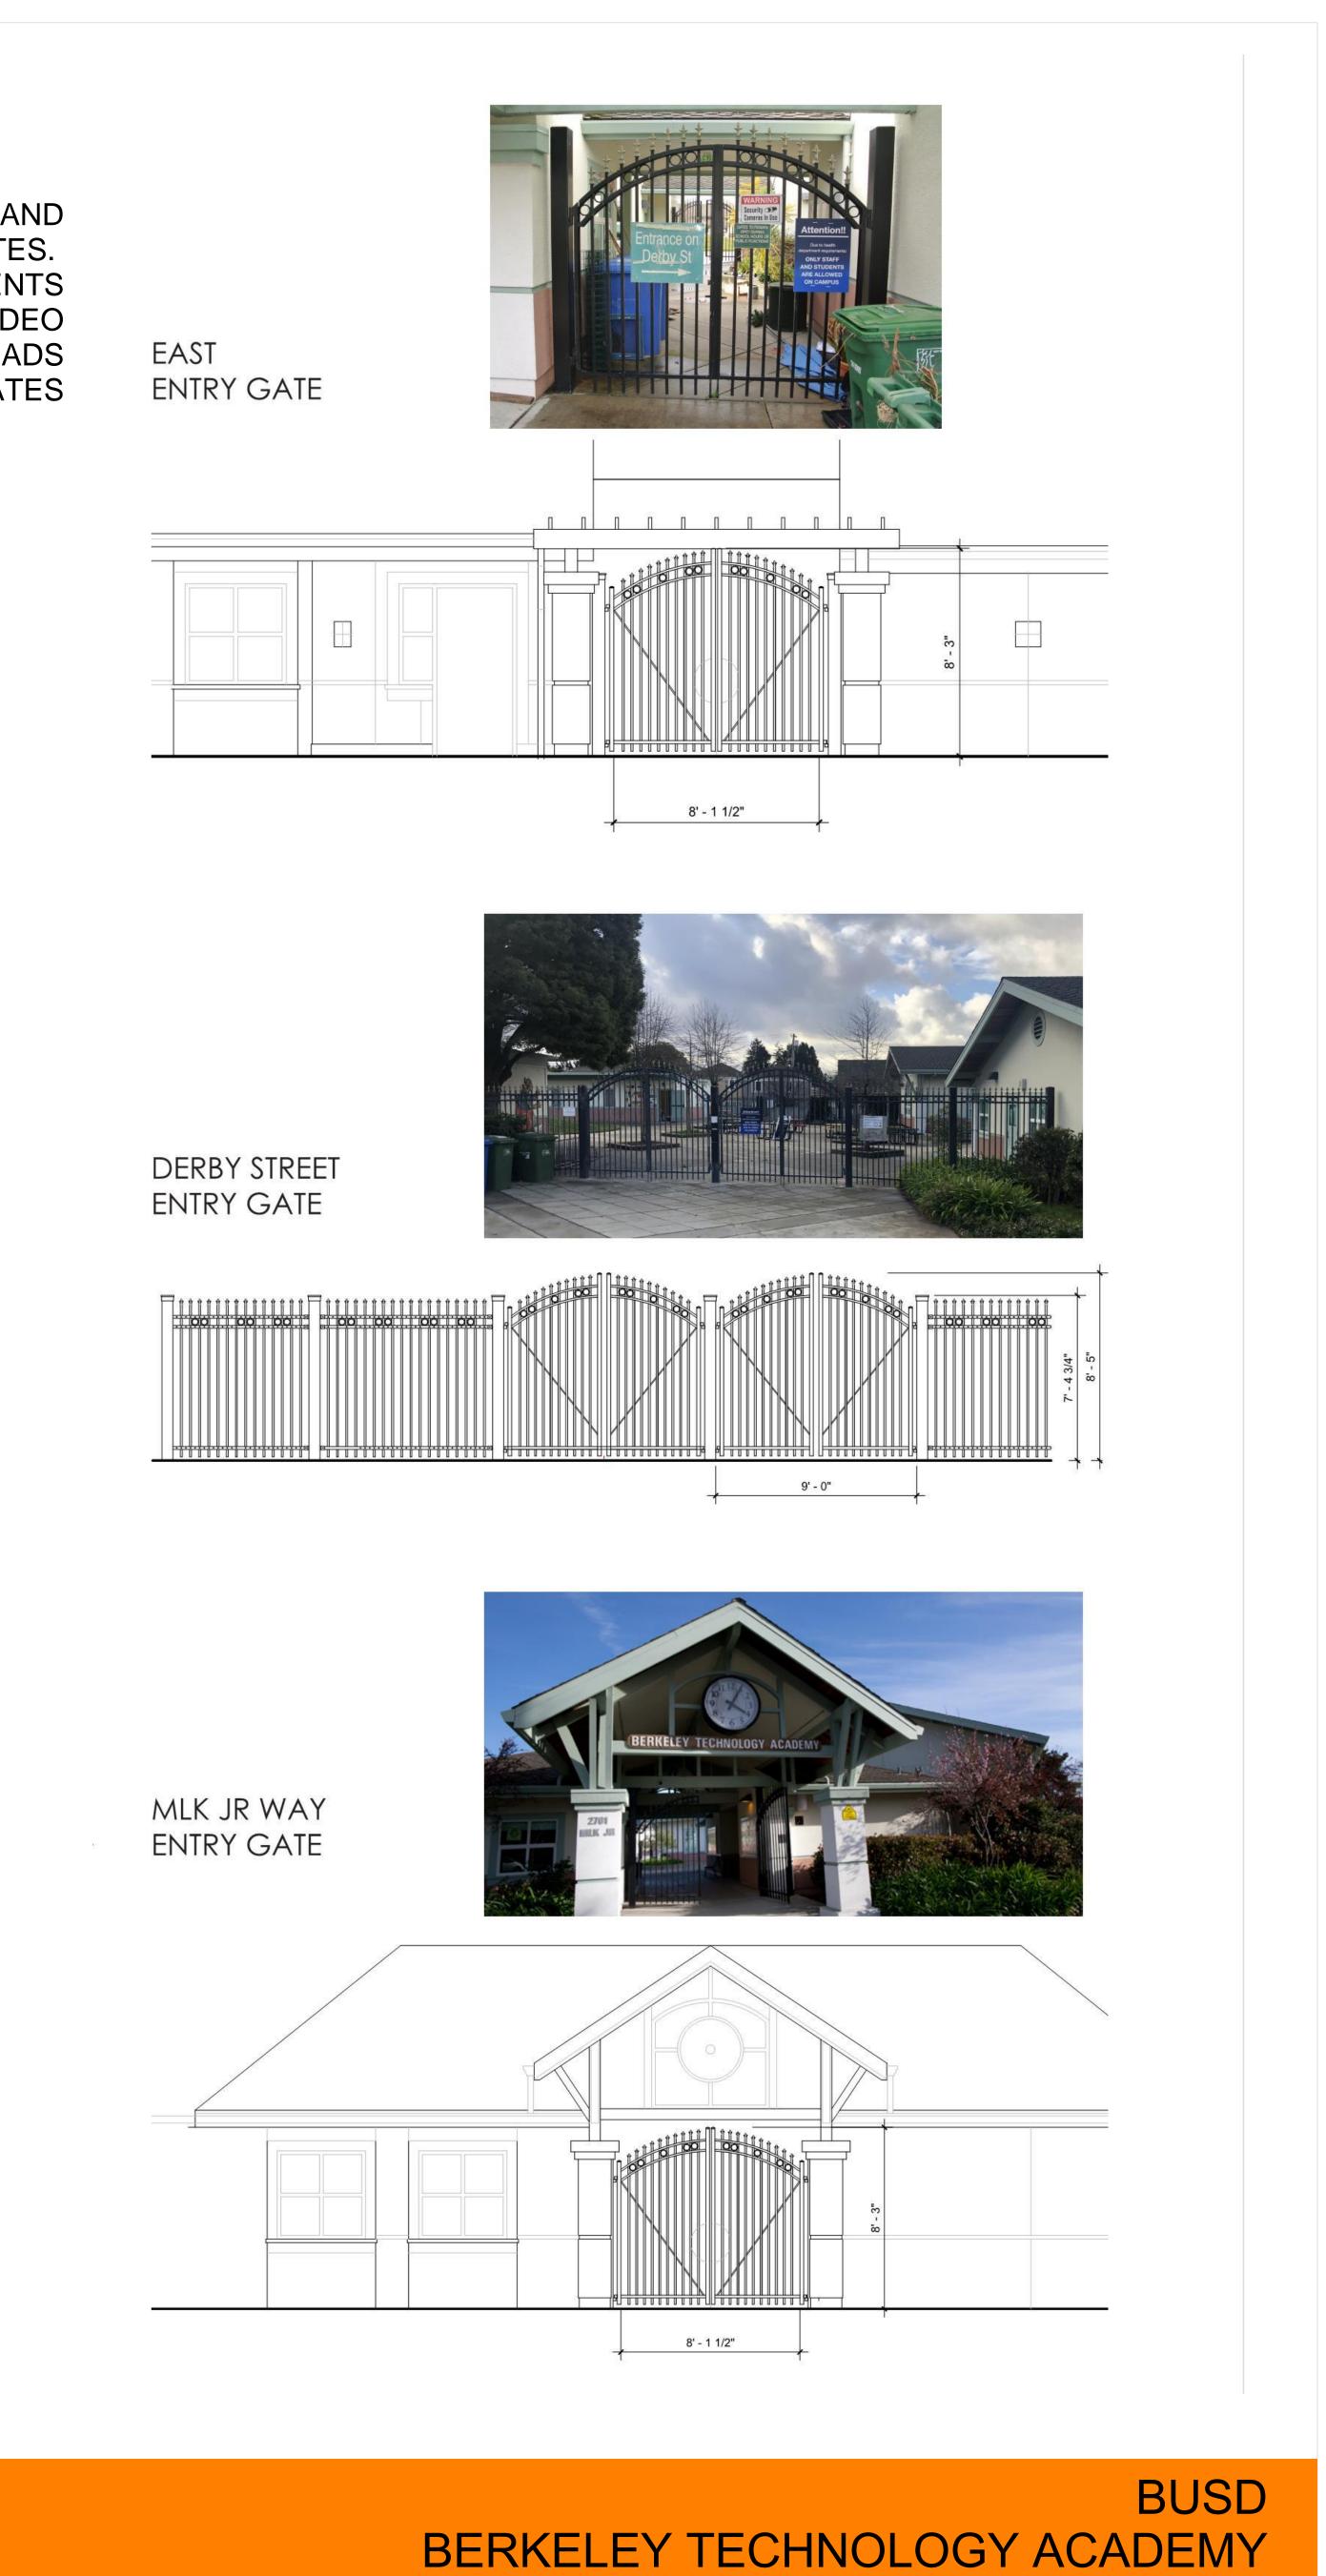

## **(4) SECURITY IMPROVEMENTS**

ALTERNATE SCOPE: VIDEO CAMERAS & KEYPADS

SAMPLE EXISTING AND PROPOSED GATES. SECURITY IMPROVEMENTS ALSO INCLUDE VIDEO CAMERAS AND KEYPADS AT SELECTED GATES