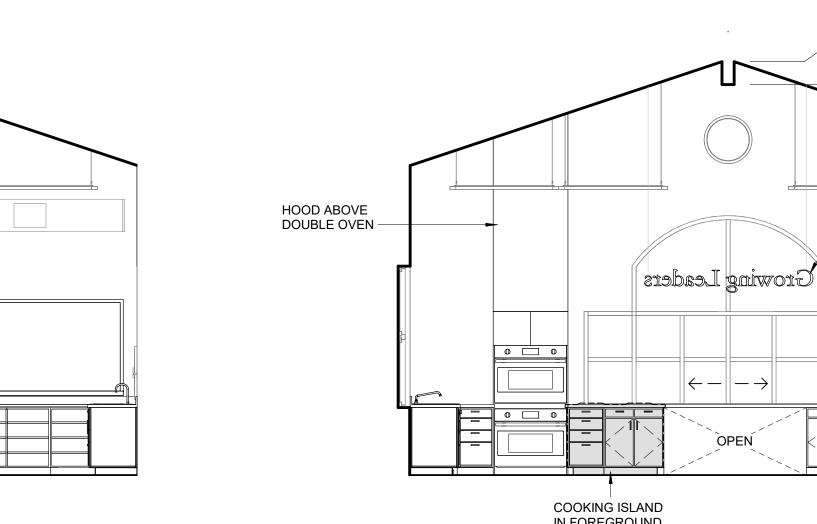

\_\_\_\_\_

ENTRY

3'X8' FOOD PREP

TABLES ON CASTERS

----

FOOD PREP SINK

RANGE HOOD

\_\_\_\_\_\_\_\_\_\_\_\_\_\_\_\_\_

\_\_\_\_\_ COOKING

PRESENTATION

SLIDING WHITEBOARD CABINET

W/ MONITOR

 $\diamond \diamond$ 

 $\Leftrightarrow \diamondsuit$ 

OVERHEAD

()()

 $\Leftrightarrow \Leftrightarrow$ 

 $|| \leftarrow - || - \rightarrow$ 

+17' 3"

3-COMPARTMENT

CLEANING SINK

CLEANING

MOBILE RACK W/ UTENSIL

\_\_STORAGE\_

UTENSIL