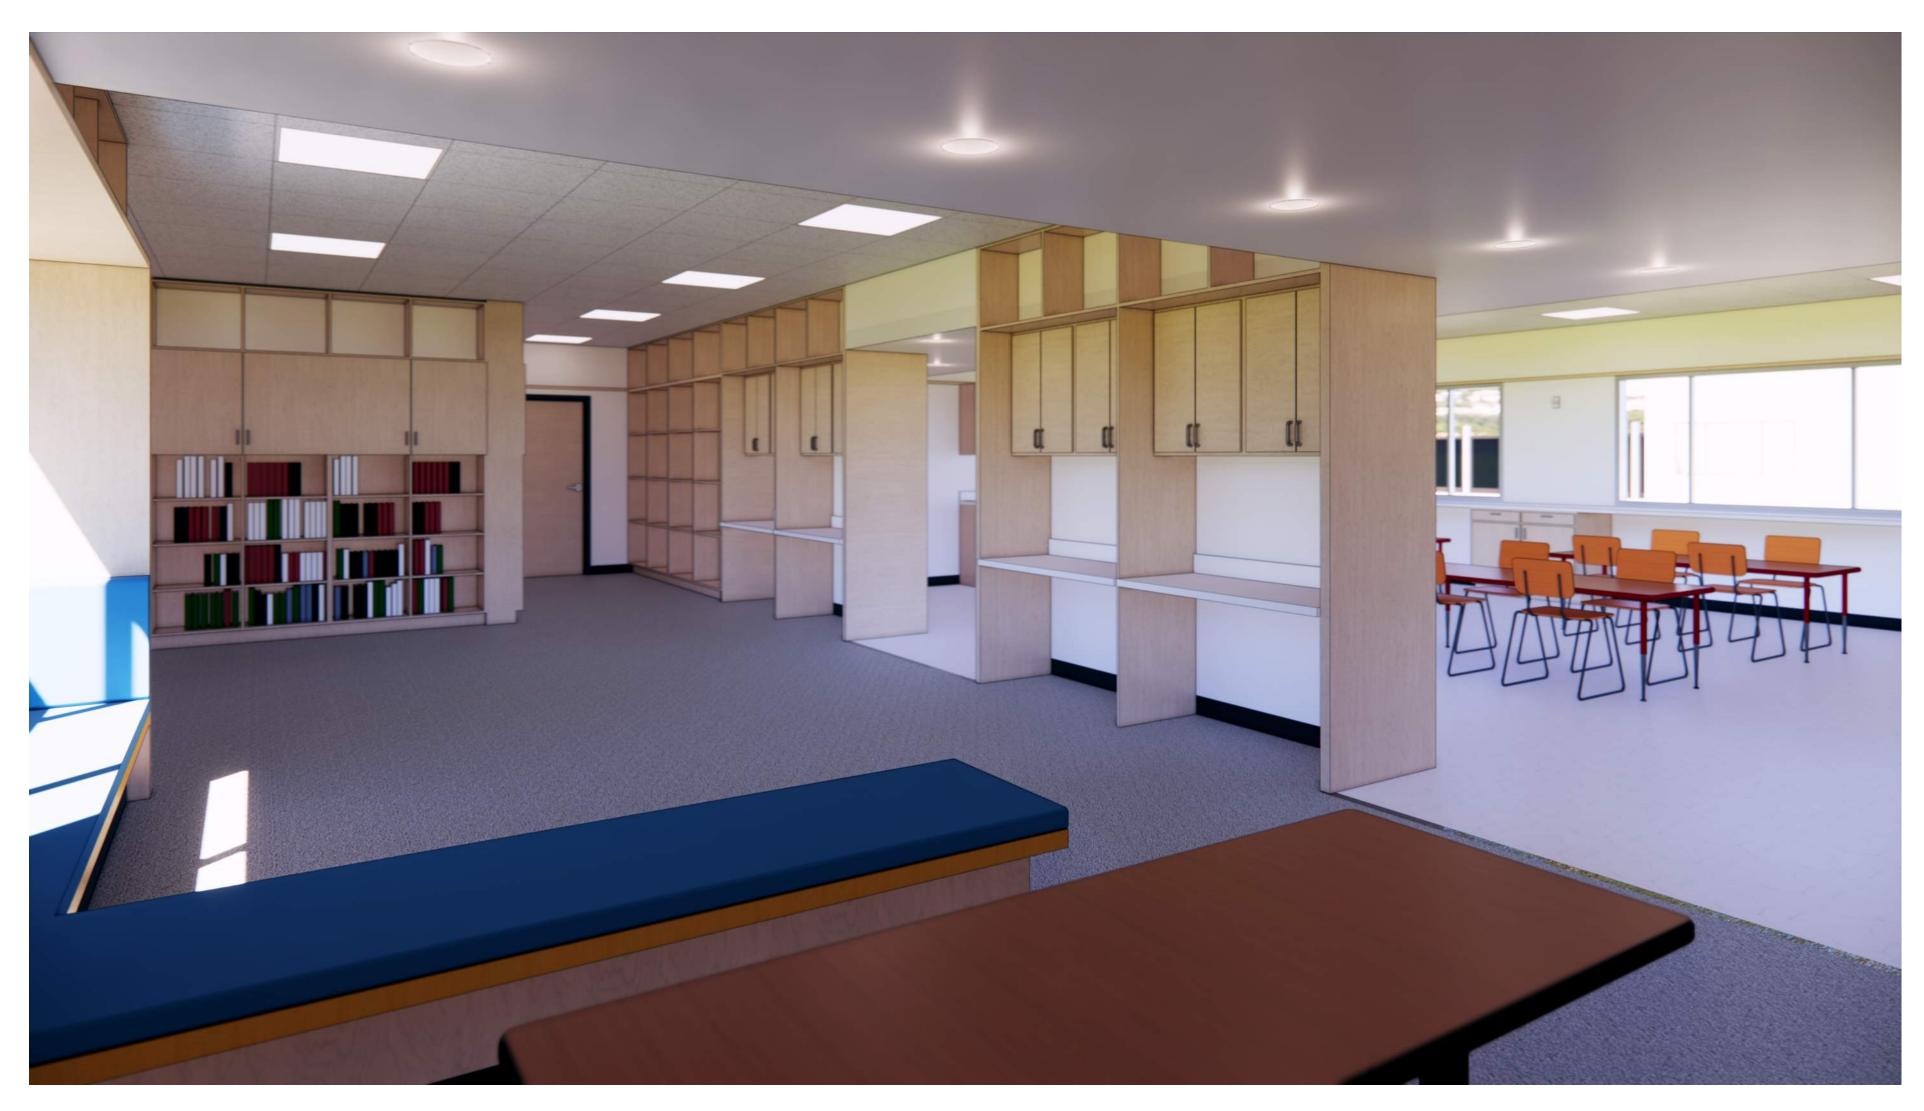

## 3 ART/LIBRARY WEST

/ 1/4" = 1'-0"

 $\smile$ 

ART CLASSROOM FACING SOUTHWEST

LIBRARY FACING NORTHWEST

## **2 ART ROOM/LIBRARY**

HIBSER YAMAUCHI Architects, Inc.

ART CLASSROOM FACING NORTHEAST

LIBRARY FACING SOUTHEAST