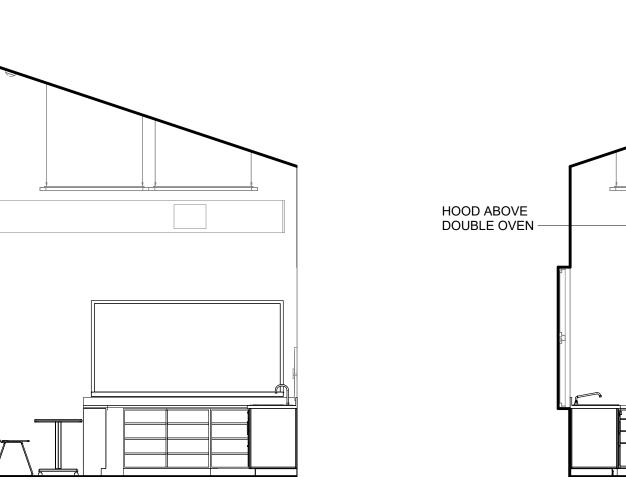

\_\_\_\_\_

ENTRY

3'X8' FOOD PREP

TABLES ON CASTERS

----

FOOD PREP SINK

RANGE HOOD

\_\_\_\_\_\_\_\_\_\_\_\_\_\_\_\_\_

\_\_\_\_\_ COOKING

PRESENTATION

SLIDING WHITEBOARD CABINET

W/ MONITOR

 $\diamond \diamond$ 

 $\Leftrightarrow \diamondsuit$ 

OVERHEAD

()()

 $\Leftrightarrow \Leftrightarrow$ 

 $|| \leftarrow - || - \rightarrow$ 

+17' 3"

3-COMPARTMENT

CLEANING SINK

CLEANING

MOBILE RACK W/ UTENSIL

\_\_STORAGE\_

UTENSIL