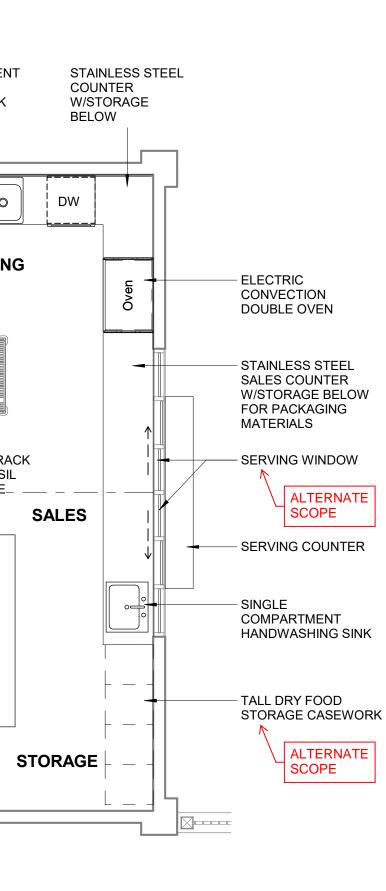

\_\_\_\_\_

ENTRY

3'X8' FOOD PREP

TABLES ON CASTERS

----

FOOD PREP SINK

RANGE HOOD

\_\_\_\_\_\_\_\_\_\_\_\_\_\_\_\_\_

\_\_\_\_\_ COOKING

PRESENTATION

SLIDING WHITEBOARD CABINET

W/ MONITOR

 $\diamond \diamond$ 

 $\Leftrightarrow \diamondsuit$ 

OVERHEAD

()()

 $\Leftrightarrow \Leftrightarrow$ 

 $|| \leftarrow - || - \rightarrow$ 

+17' 3"

3-COMPARTMENT

CLEANING SINK

CLEANING

MOBILE RACK W/ UTENSIL

\_\_STORAGE\_

UTENSIL