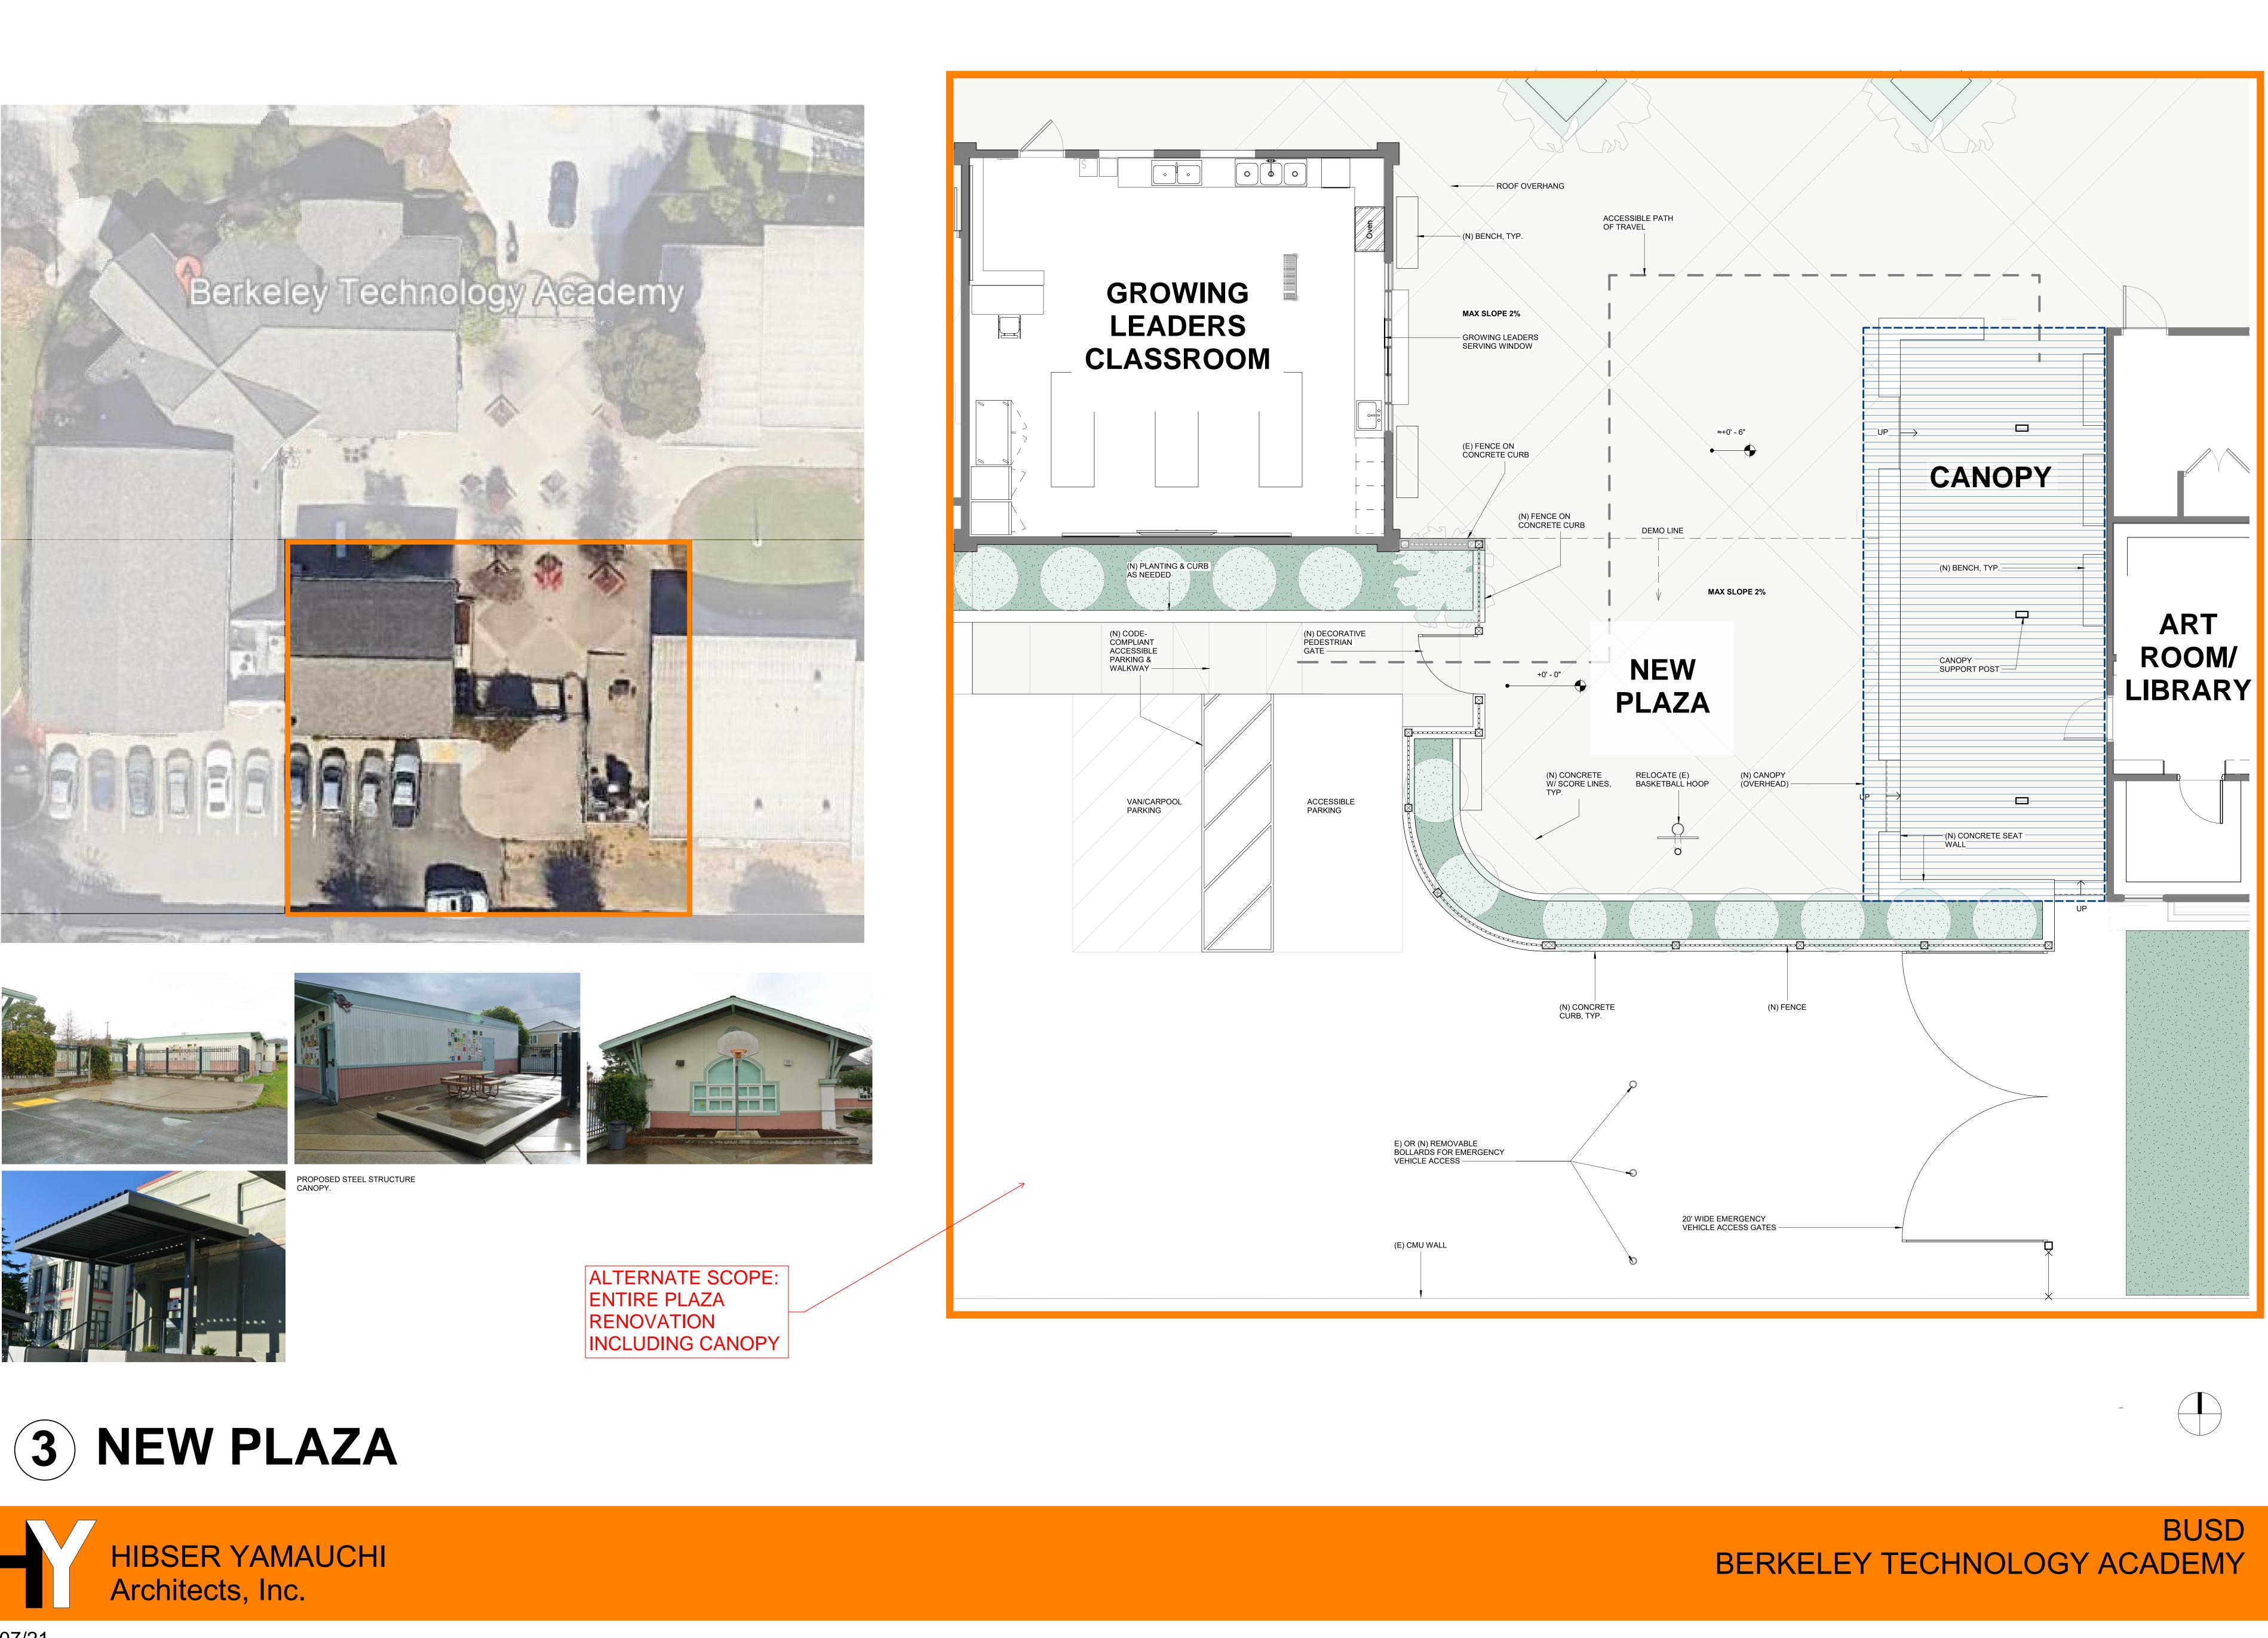

## **(4) SECURITY IMPROVEMENTS**

ALTERNATE SCOPE: VIDEO CAMERAS & KEYPADS

SAMPLE EXISTING AND PROPOSED GATES. SECURITY IMPROVEMENTS ALSO INCLUDE VIDEO CAMERAS AND KEYPADS AT SELECTED GATES