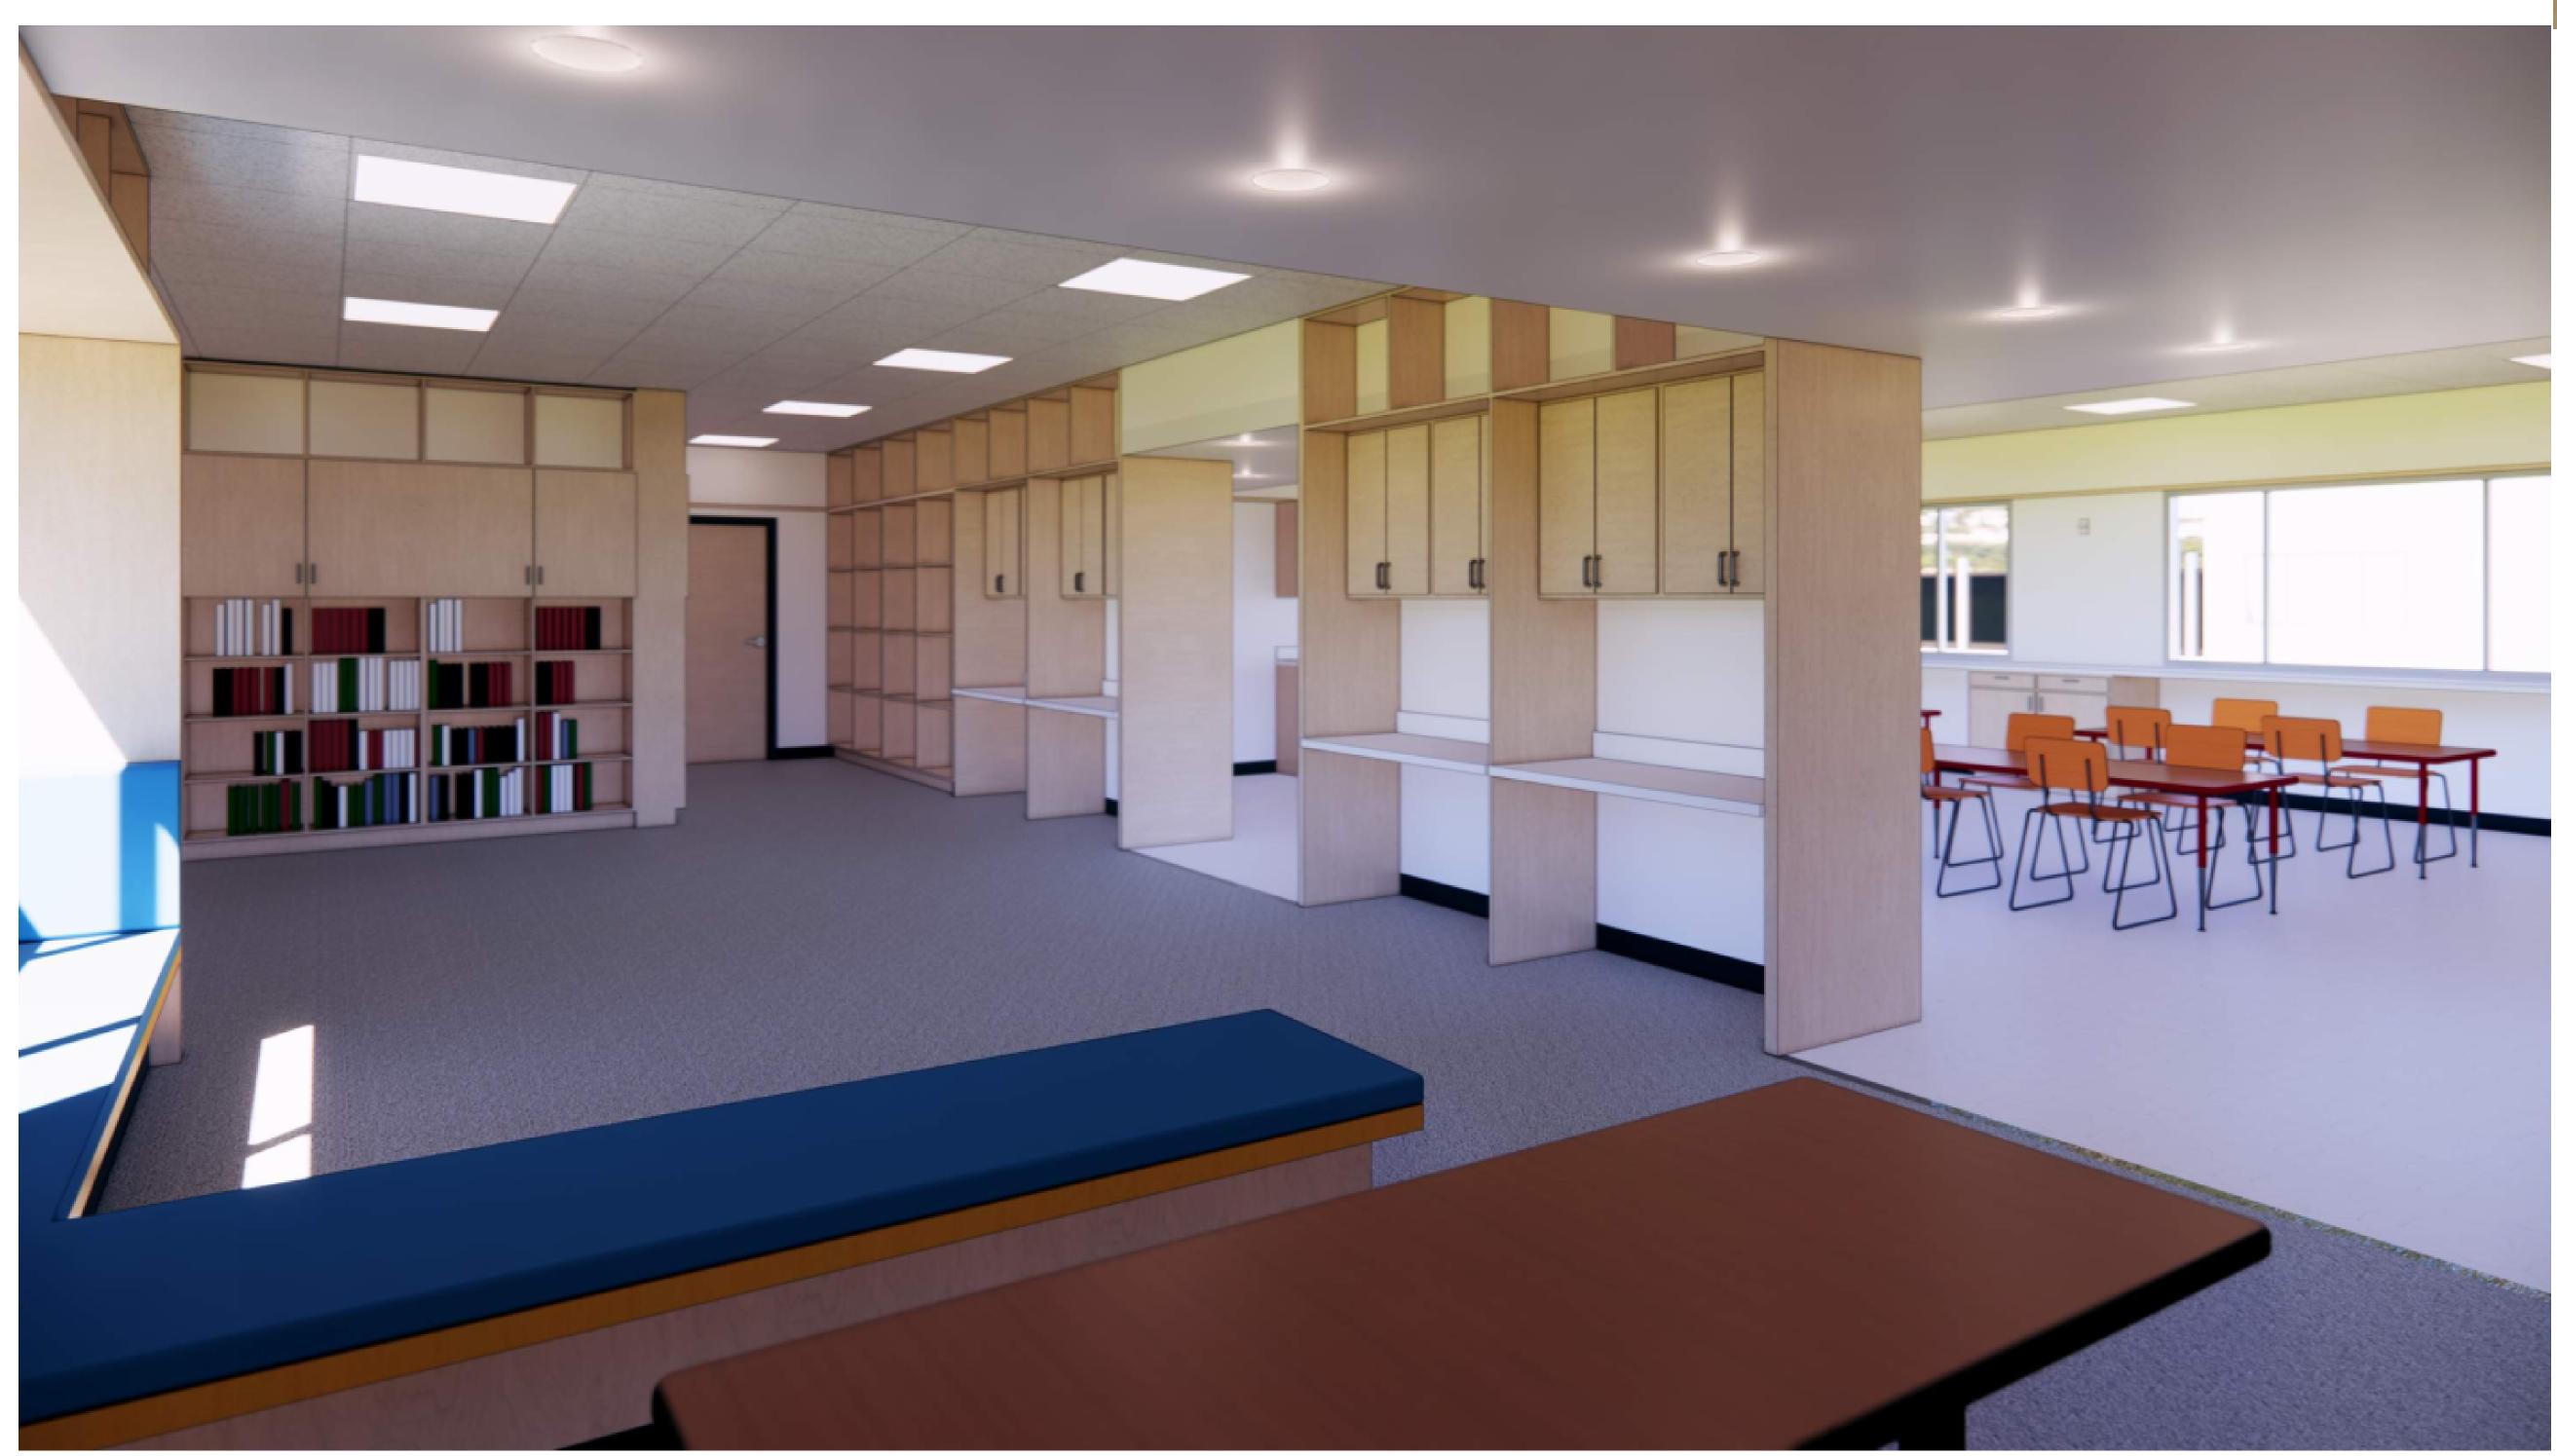

### PROPOSED BTECH LIBRARY WITH ART ROOM IN THE BACKGROUND

BERKELEY TECHNOLOGY ACADEMY

BERKELEY TECHNOLOGY ACADEMY

## 3 ART/LIBRARY WEST

/ 1/4" = 1'-0"

 $\smile$ 

ART CLASSROOM FACING SOUTHWEST

LIBRARY FACING NORTHWEST

## **2 ART ROOM/LIBRARY**

HIBSER YAMAUCHI Architects, Inc.

ART CLASSROOM FACING NORTHEAST

LIBRARY FACING SOUTHEAST