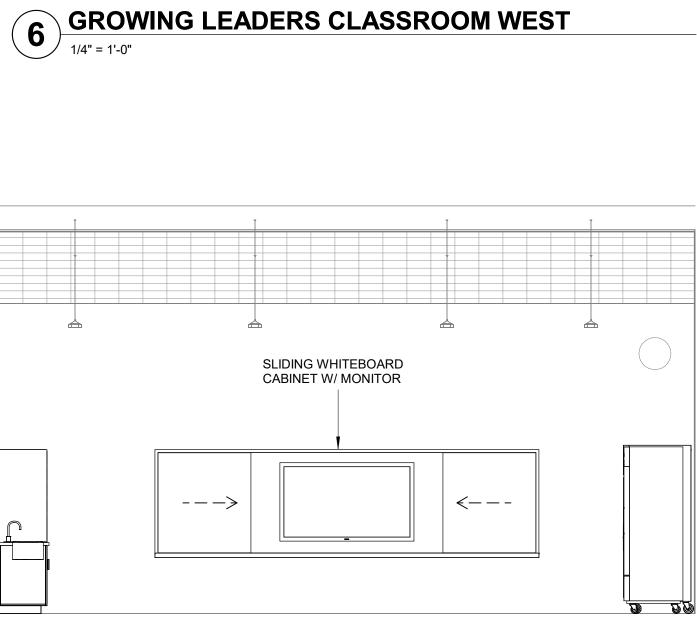

## CLASSROOM

WHITEBOARD ABOVE COUNTER SHOWING

JOBS FOR THE DAY -

BACKPACK STORAGE

BELOW COUNTER

TEACHER'S DESK -

TRASH & RECYCLING 2-COMPARTMENT

A5

\_\_\_\_\_ COOKING

PRESENTATION

SLIDING WHITEBOARD CABINET

W/ MONITOR

 $\diamond \diamond$ 

 $\Leftrightarrow \diamondsuit$ 

OVERHEAD

()()