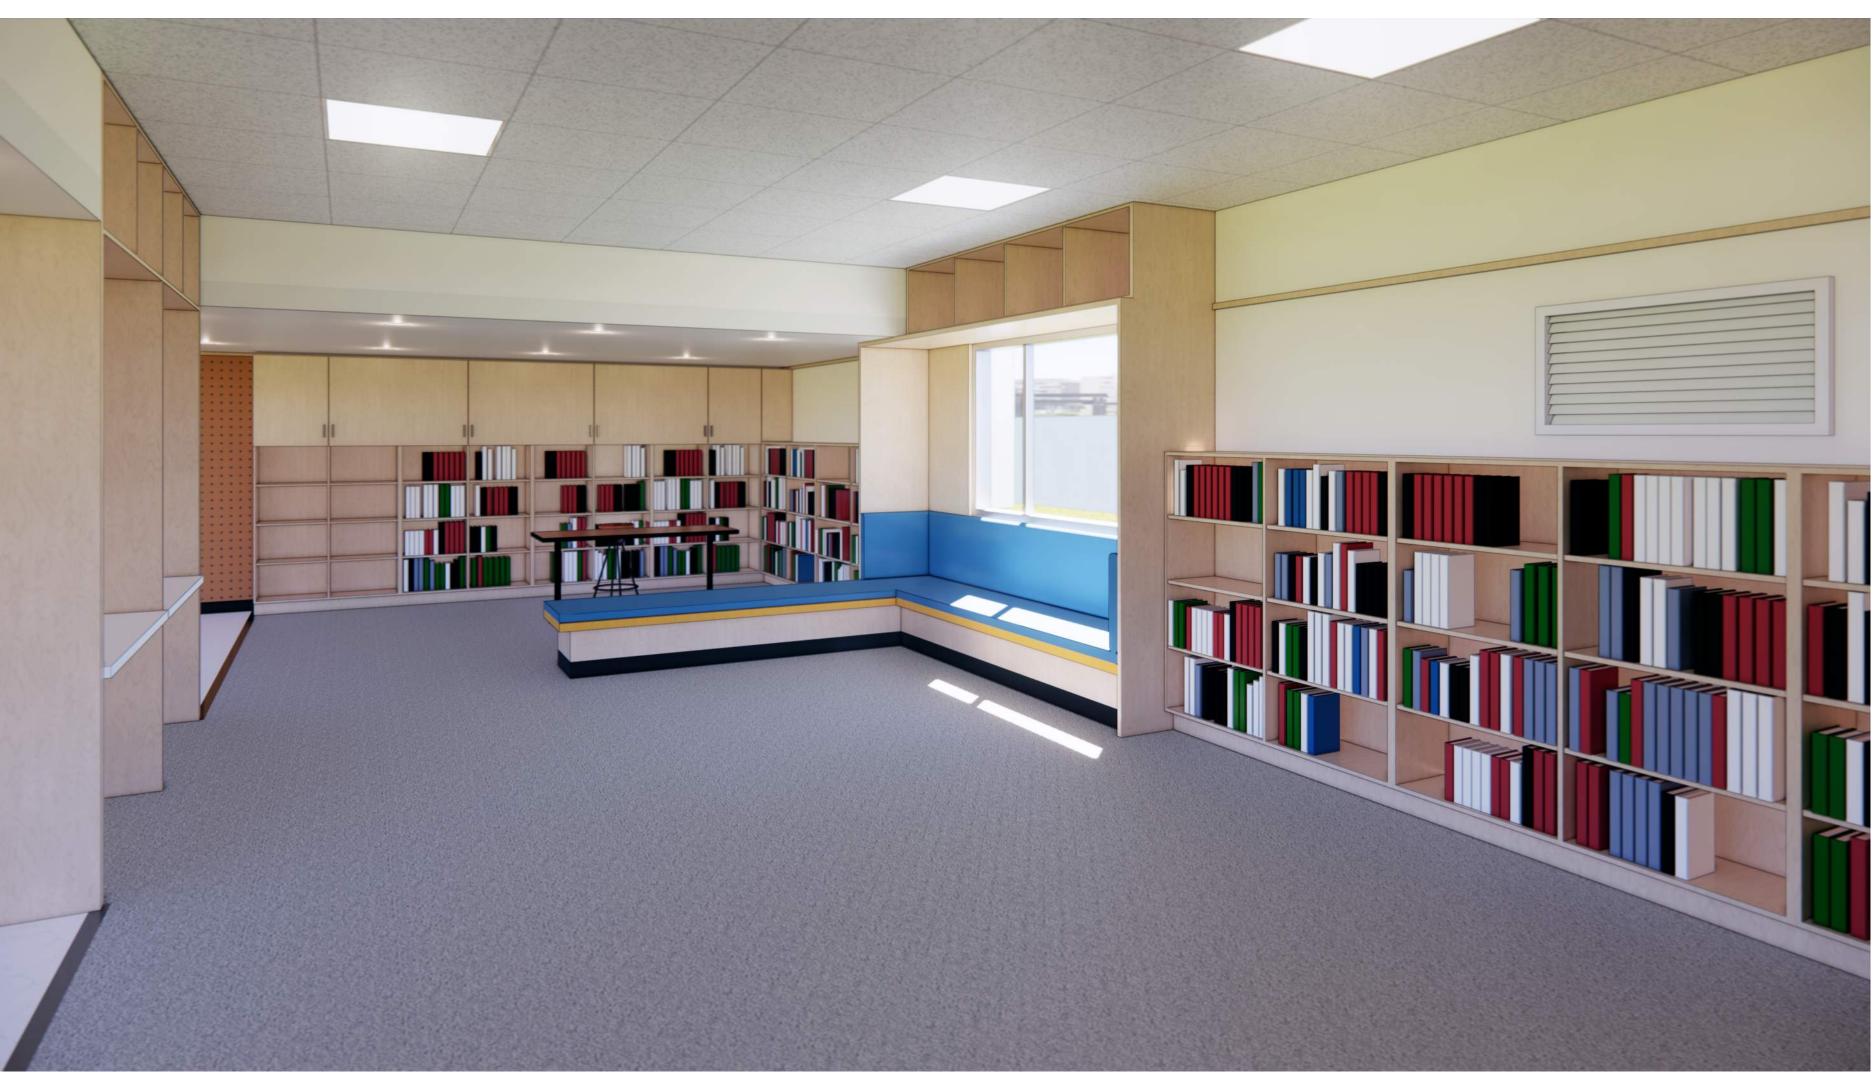

### PROPOSED BTECH LIBRARY WITH ART ROOM IN THE BACKGROUND

BERKELEY TECHNOLOGY ACADEMY

BERKELEY TECHNOLOGY ACADEMY

## **2 ART ROOM/LIBRARY**

HIBSER YAMAUCHI Architects, Inc.

ART CLASSROOM FACING NORTHEAST

LIBRARY FACING SOUTHEAST