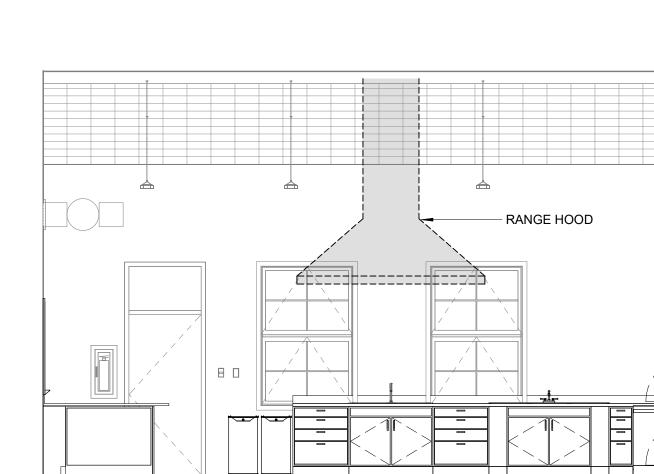

\_\_\_\_\_

ENTRY

3'X8' FOOD PREP

TABLES ON CASTERS

----

FOOD PREP SINK

RANGE HOOD

\_\_\_\_\_\_\_\_\_\_\_\_\_\_\_\_\_