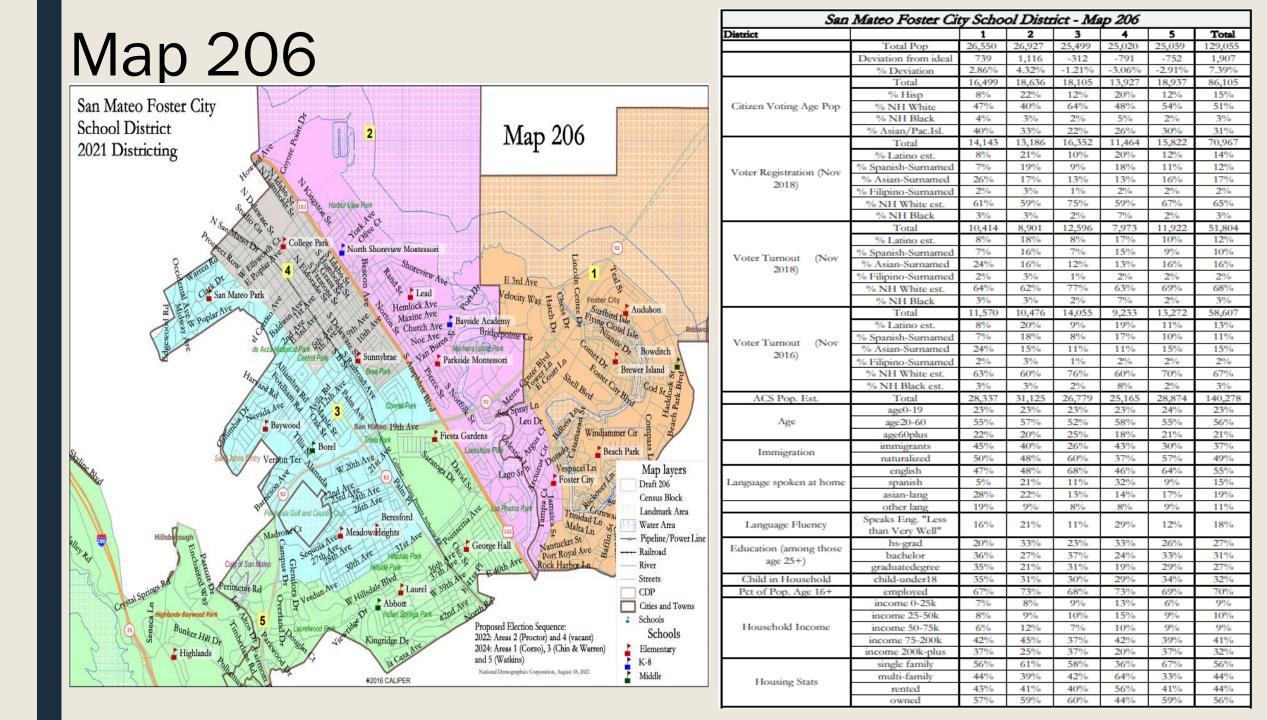

# What criteria will be used to select the final map?

- The Board will consider a range of factors in selecting the final map including (but not limited to):
  - Equal population
  - Communities of interest
  - Compactness
  - Visible boundaries (man-made and natural geographic features)
  - Respect for voters' wishes
  - Other local considerations (i.e., school boundaries, locations of school sites)

### What is a community of interest?

- A community of interest is any distinctive area within the school district boundaries that has a definable group of people, unique geography or some other distinguishable feature or characteristic that it would be undesirable to divide in the creation of By-Trustee Areas. Some of these may already be clearly established and others may be defined as a result of this process. This distinction requires strong community input to ensure communities of interest are protected in this process.
  - School attendance areas
  - Natural neighborhood dividing lines
  - Areas around parks or other landmarks
  - Common issues, activities, or concerns
  - Shared demographic characteristics (socio-economic status, education level, linguistic isolation)