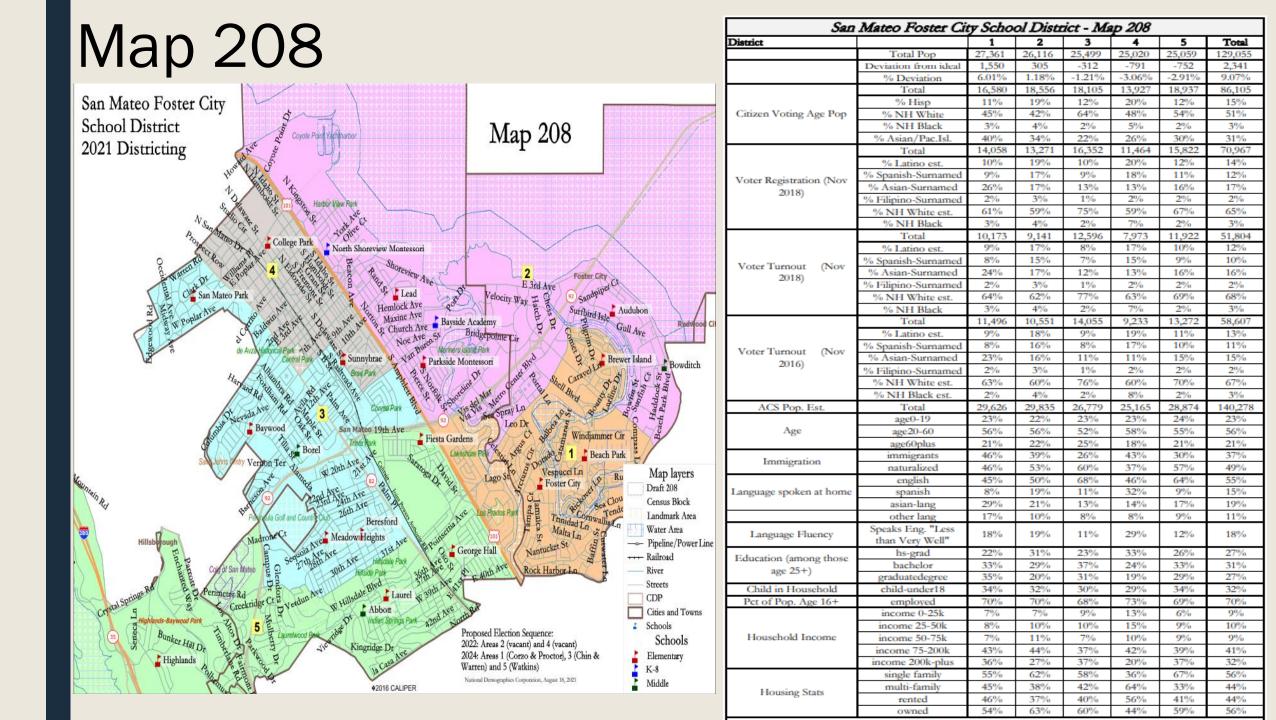

# What criteria will be used to select the final map?

- The Board will consider a range of factors in selecting the final map including (but not limited to):
  - Equal population
  - Communities of interest
  - Compactness
  - Visible boundaries (man-made and natural geographic features)
  - Respect for voters' wishes
  - Other local considerations (i.e., school boundaries, locations of school sites)

### What is a community of interest?

- A community of interest is any distinctive area within the school district boundaries that has a definable group of people, unique geography or some other distinguishable feature or characteristic that it would be undesirable to divide in the creation of By-Trustee Areas. Some of these may already be clearly established and others may be defined as a result of this process. This distinction requires strong community input to ensure communities of interest are protected in this process.
  - School attendance areas
  - Natural neighborhood dividing lines
  - Areas around parks or other landmarks
  - Common issues, activities, or concerns
  - Shared demographic characteristics (socio-economic status, education level, linguistic isolation)