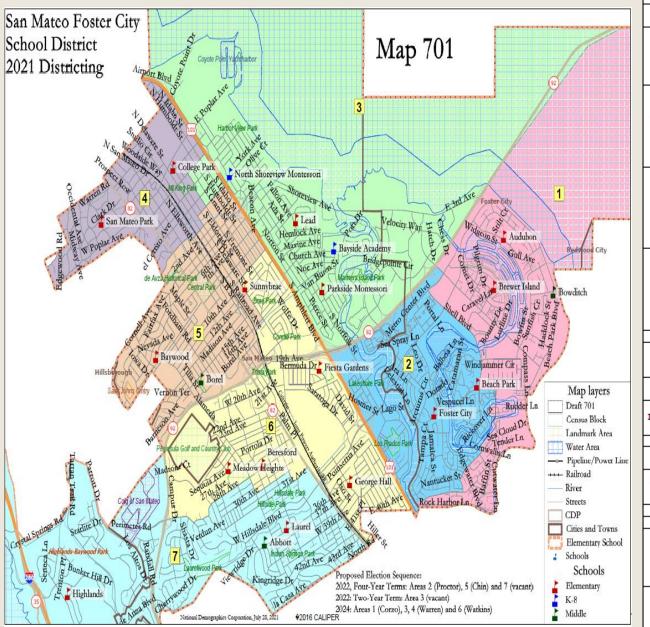

# What criteria will be used to select the final map?

- The Board will consider a range of factors in selecting the final map including (but not limited to):
  - Equal population
  - Communities of interest
  - Compactness
  - Visible boundaries (man-made and natural geographic features)
  - Respect for voters' wishes
  - Other local considerations (i.e., school boundaries, locations of school sites)

### What is a community of interest?

- A community of interest is any distinctive area within the school district boundaries that has a definable group of people, unique geography or some other distinguishable feature or characteristic that it would be undesirable to divide in the creation of By-Trustee Areas. Some of these may already be clearly established and others may be defined as a result of this process. This distinction requires strong community input to ensure communities of interest are protected in this process.
  - School attendance areas
  - Natural neighborhood dividing lines
  - Areas around parks or other landmarks
  - Common issues, activities, or concerns
  - Shared demographic characteristics (socio-economic status, education level, linguistic isolation)