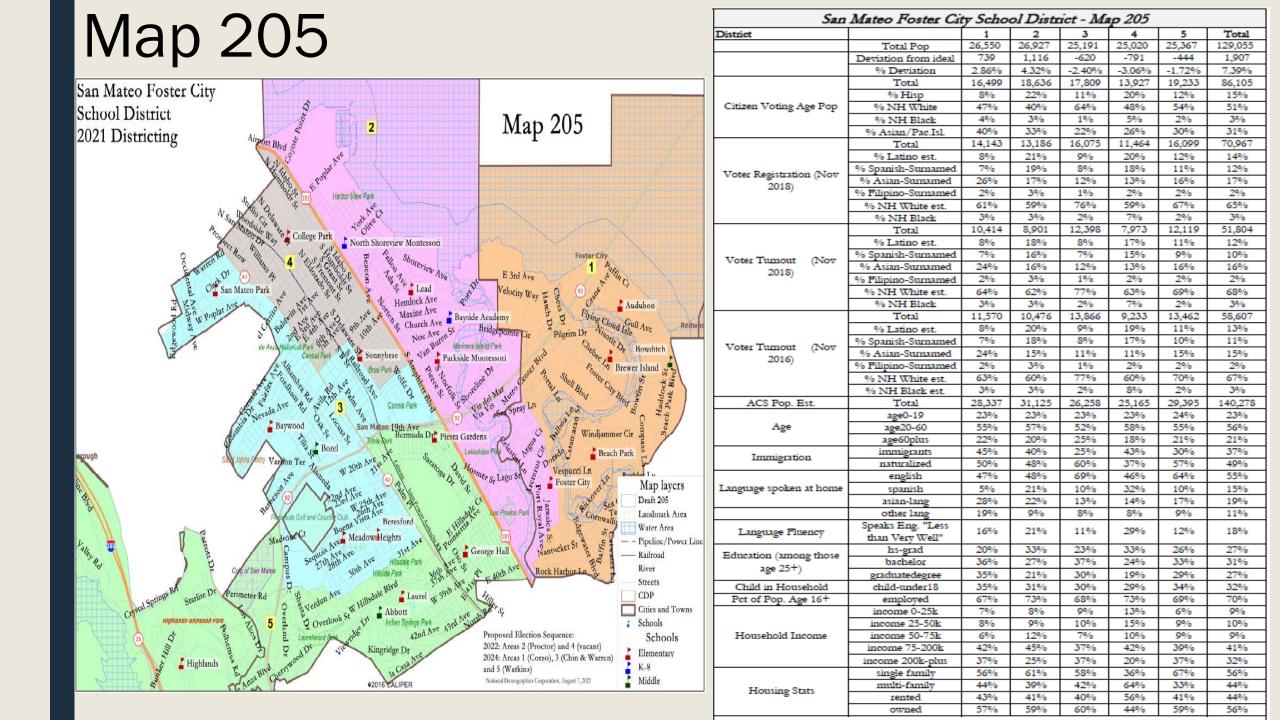

# What criteria will be used to select the final map?

- The Board will consider a range of factors in selecting the final map including (but not limited to):
  - Equal population
  - Communities of interest
  - Compactness
  - Visible boundaries (man-made and natural geographic features)
  - Respect for voters' wishes
  - Other local considerations (i.e., school boundaries, locations of school sites)

### What is a community of interest?

- A community of interest is any distinctive area within the school district boundaries that has a definable group of people, unique geography or some other distinguishable feature or characteristic that it would be undesirable to divide in the creation of By-Trustee Areas. Some of these may already be clearly established and others may be defined as a result of this process. This distinction requires strong community input to ensure communities of interest are protected in this process.
  - School attendance areas
  - Natural neighborhood dividing lines
  - Areas around parks or other landmarks
  - Common issues, activities, or concerns
  - Shared demographic characteristics (socio-economic status, education level, linguistic isolation)