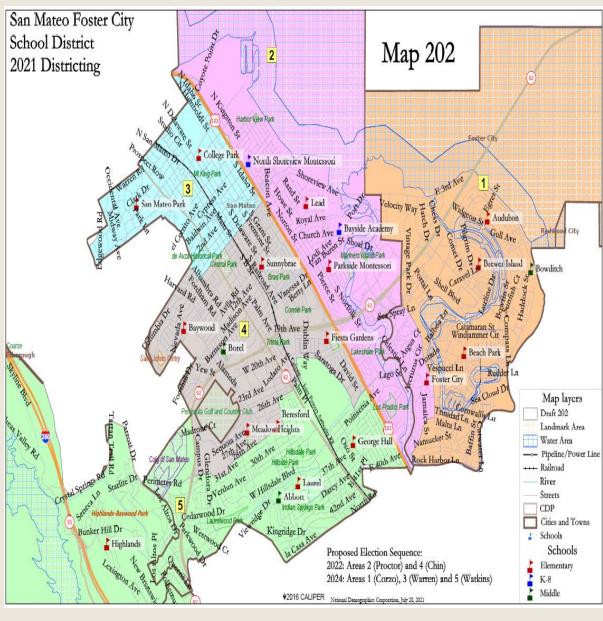

# What criteria will be used to select the final map?

- The Board will consider a range of factors in selecting the final map including (but not limited to):
  - Equal population
  - Communities of interest
  - Compactness
  - Visible boundaries (man-made and natural geographic features)
  - Respect for voters' wishes
  - Other local considerations (i.e., school boundaries, locations of school sites)

### What is a community of interest?

- A community of interest is any distinctive area within the school district boundaries that has a definable group of people, unique geography or some other distinguishable feature or characteristic that it would be undesirable to divide in the creation of By-Trustee Areas. Some of these may already be clearly established and others may be defined as a result of this process. This distinction requires strong community input to ensure communities of interest are protected in this process.
  - School attendance areas
  - Natural neighborhood dividing lines
  - Areas around parks or other landmarks
  - Common issues, activities, or concerns
  - Shared demographic characteristics (socio-economic status, education level, linguistic isolation)