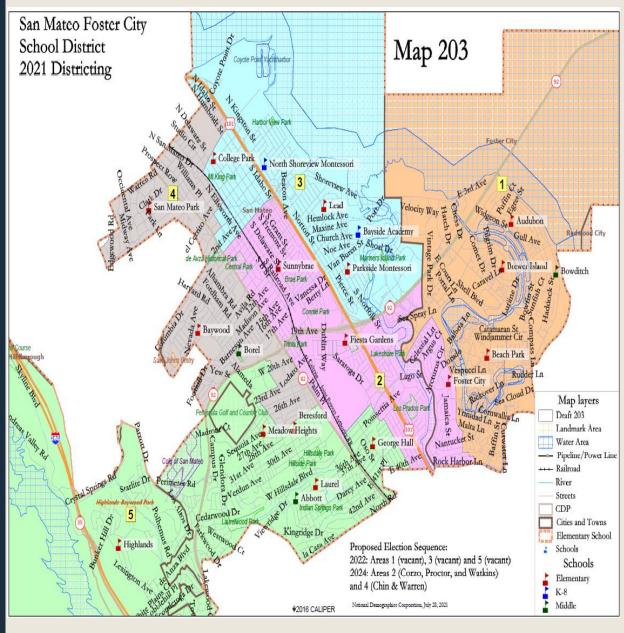

# What criteria will be used to select the final map?

- The Board will consider a range of factors in selecting the final map including (but not limited to):
  - Equal population
  - Communities of interest
  - Compactness
  - Visible boundaries (man-made and natural geographic features)
  - Respect for voters' wishes
  - Other local considerations (i.e., school boundaries, locations of school sites)

### What is a community of interest?

- A community of interest is any distinctive area within the school district boundaries that has a definable group of people, unique geography or some other distinguishable feature or characteristic that it would be undesirable to divide in the creation of By-Trustee Areas. Some of these may already be clearly established and others may be defined as a result of this process. This distinction requires strong community input to ensure communities of interest are protected in this process.
  - School attendance areas
  - Natural neighborhood dividing lines
  - Areas around parks or other landmarks
  - Common issues, activities, or concerns
  - Shared demographic characteristics (socio-economic status, education level, linguistic isolation)