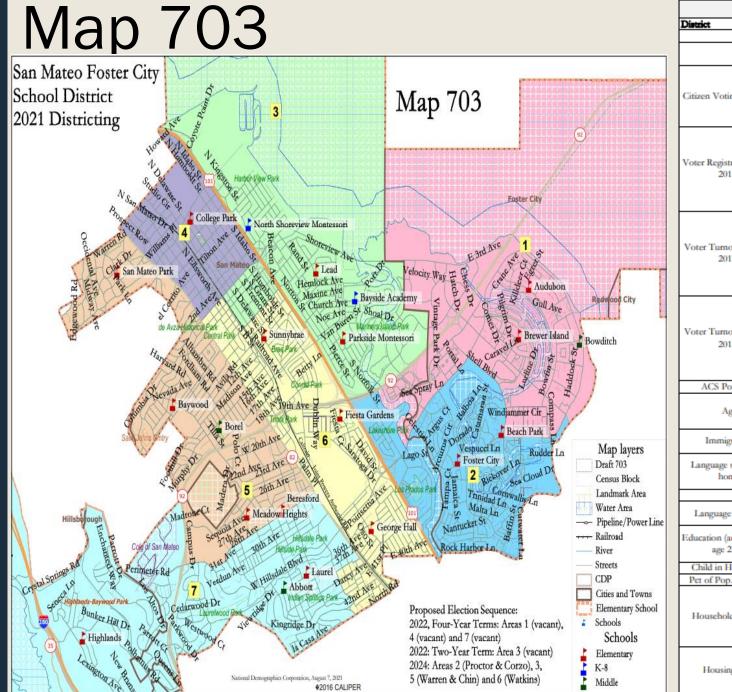

# What criteria will be used to select the final map?

- The Board will consider a range of factors in selecting the final map including (but not limited to):
  - Equal population
  - Communities of interest
  - Compactness
  - Visible boundaries (man-made and natural geographic features)
  - Respect for voters' wishes
  - Other local considerations (i.e., school boundaries, locations of school sites)

### What is a community of interest?

- A community of interest is any distinctive area within the school district boundaries that has a definable group of people, unique geography or some other distinguishable feature or characteristic that it would be undesirable to divide in the creation of By-Trustee Areas. Some of these may already be clearly established and others may be defined as a result of this process. This distinction requires strong community input to ensure communities of interest are protected in this process.
  - School attendance areas
  - Natural neighborhood dividing lines
  - Areas around parks or other landmarks
  - Common issues, activities, or concerns
  - Shared demographic characteristics (socio-economic status, education level, linguistic isolation)