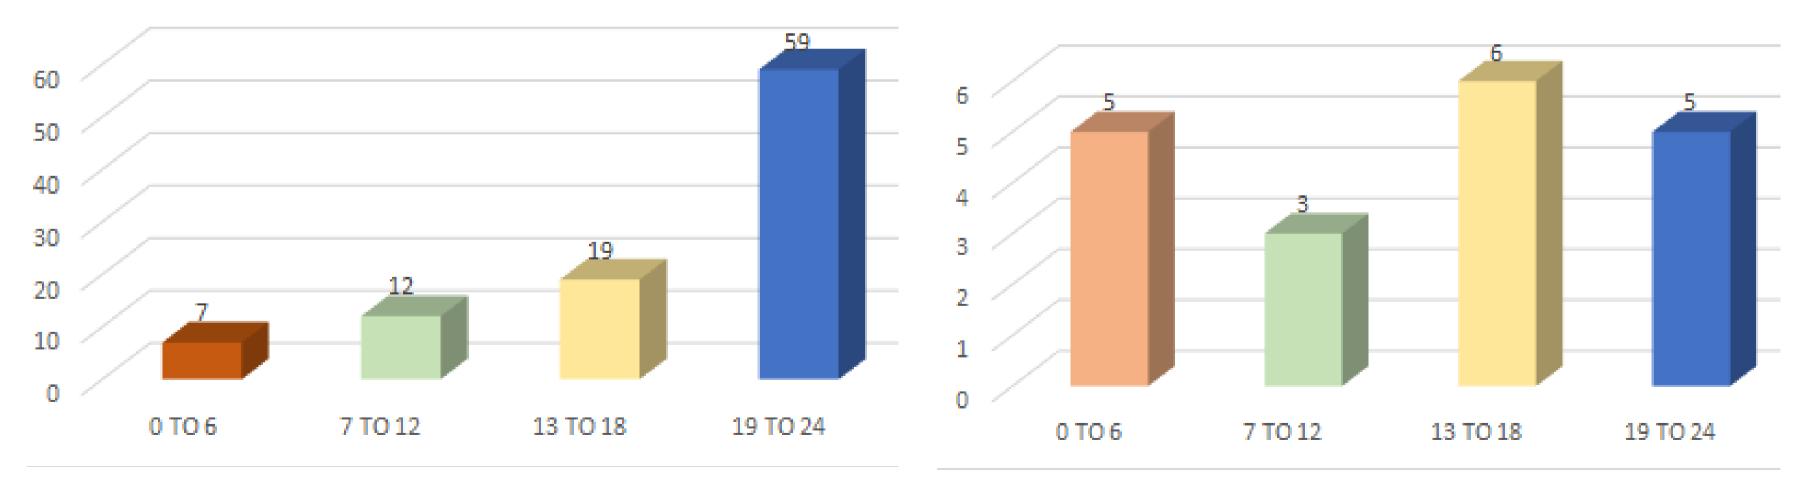

#### **GRADE 3 MATH FORMATIVE 1 DATA**

### **GR 3 ALL STUDENTS** MATH FORMATIVE #1

#### **GR 3 ENGLISH LEARNERS** MATH FORMATIVE #1