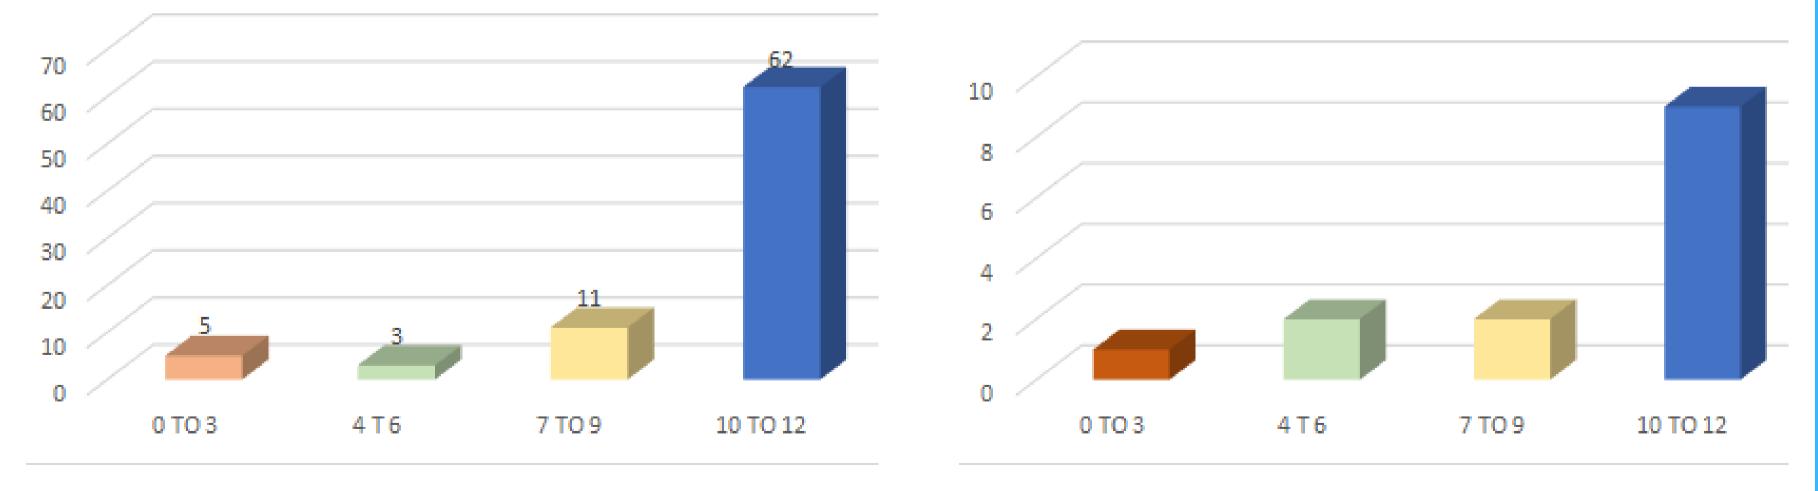

#### **GRADE1 MATH FORMATIVE 1 DATA**

#### **GR 1 ALL STUDENTS** MATH FORMATIVE #1

#### **GR 1 ENGLISH LEARNERS** MATH FORMATIVE #1