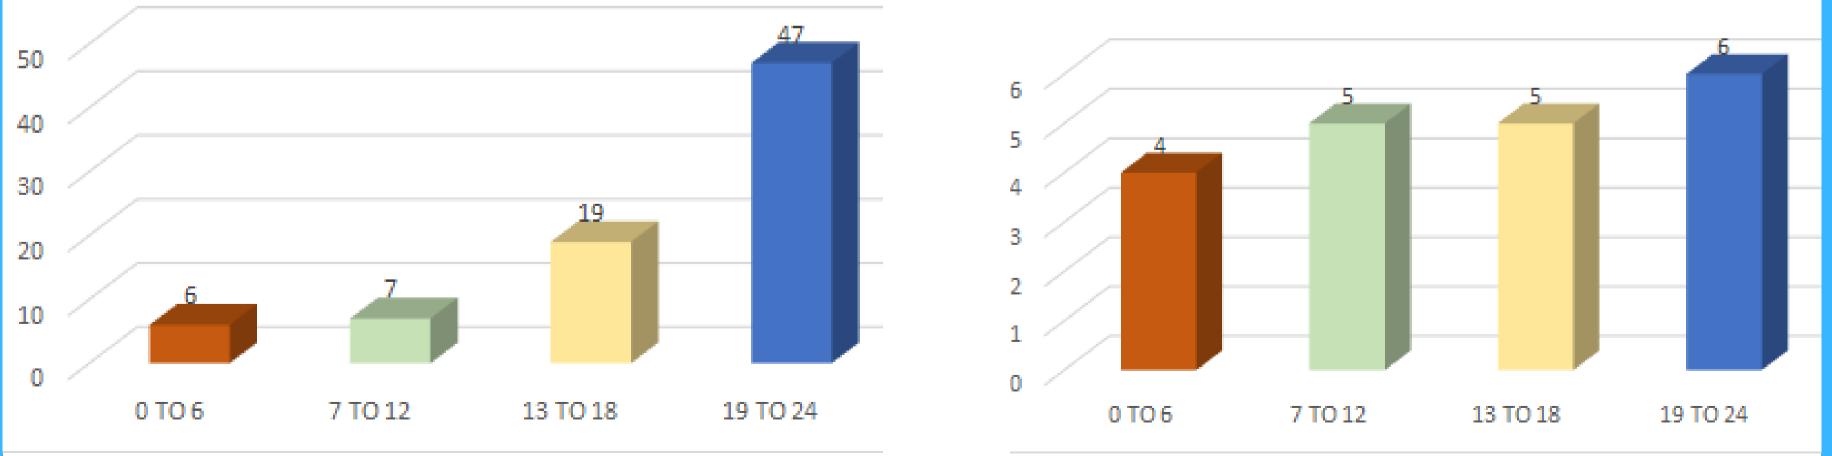

### **DATA & SCHOOL TOPICS GRADE 5 MATH FORMATIVE 1 DATA**

### **GR 5 ALL STUDENTS** MATH FORMATIVE #1

#### **GR 5 ENGLISH LEARNERS** MATH FORMATIVE #1