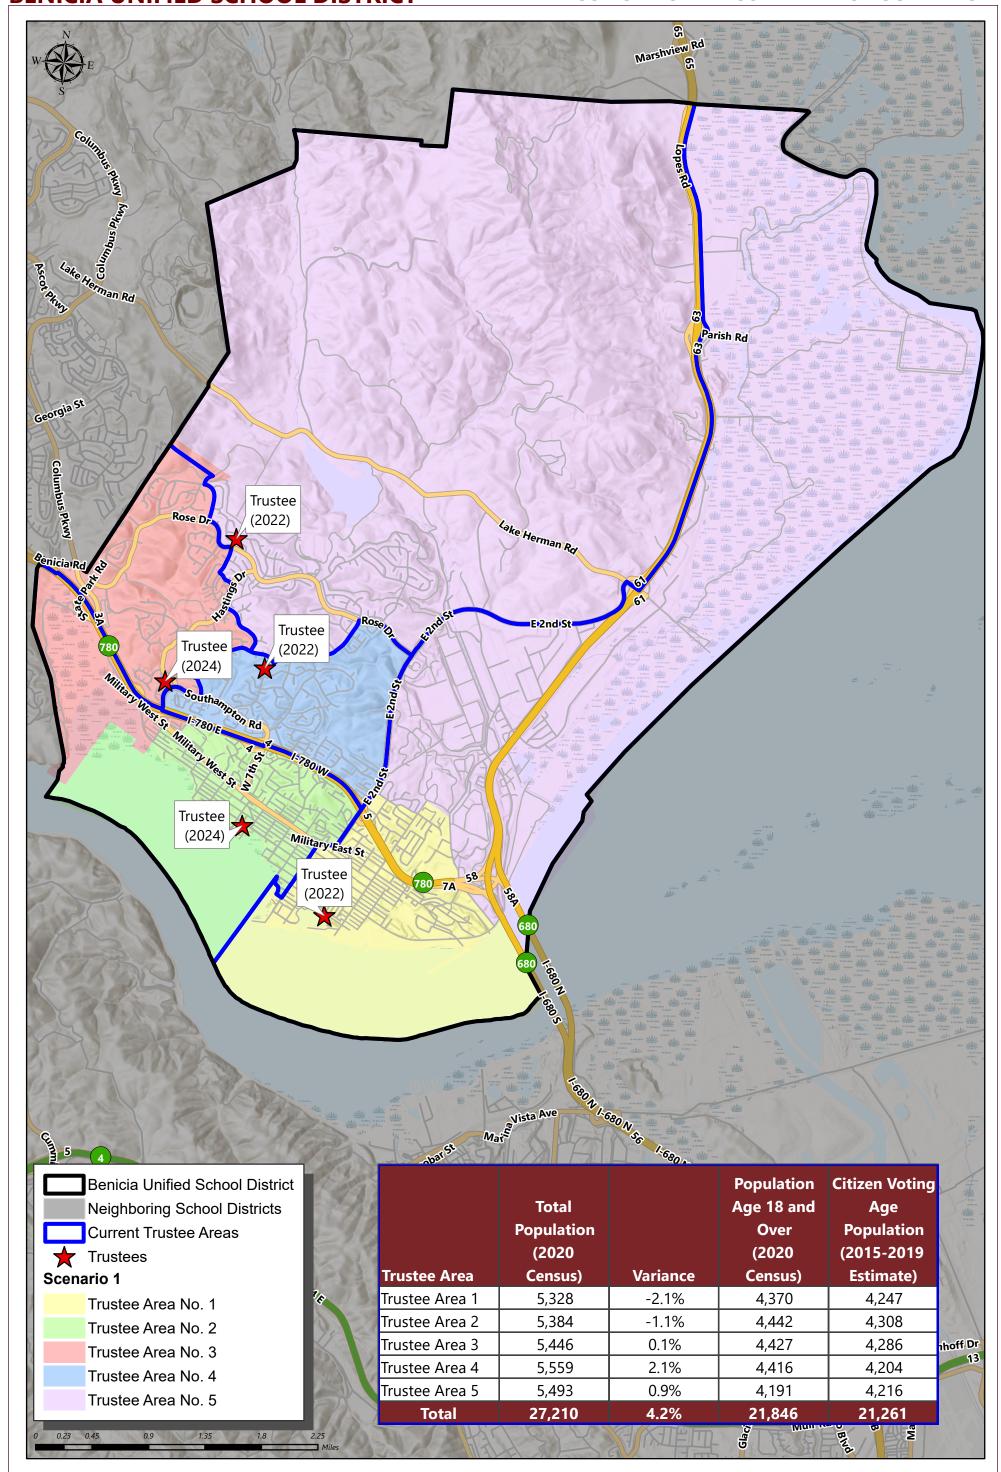

## **BENICIA UNIFIED SCHOOL DISTRICT**

CONCEPTUAL TRUSTEE AREAS - SCENARIO 1

| Total Population:                          | 27,210                         | Ideal Population: | 5,442          | Variance:      | 4.2%           |  |  |  |
|--------------------------------------------|--------------------------------|-------------------|----------------|----------------|----------------|--|--|--|
|                                            |                                |                   |                |                |                |  |  |  |
|                                            | Total Population (2020 Census) |                   |                |                |                |  |  |  |
|                                            | Trustee Area 1                 | Trustee Area 2    | Trustee Area 3 | Trustee Area 4 | Trustee Area 5 |  |  |  |
| Population                                 | 5,328                          | 5,384             | 5,446          | 5,559          | 5,493          |  |  |  |
| Population Variance                        | -114                           | -58               | 4              | 117            | 51             |  |  |  |
| i opulation variance                       | -2.1%                          | -1.1%             | 0.1%           | 2.1%           | 0.9%           |  |  |  |
| Hispanic/Latino                            | 17.2%                          | 14.1%             | 14.3%          | 15.6%          | 12.7%          |  |  |  |
| White                                      | 62.5%                          | 64.1%             | 60.2%          | 57.1%          | 53.4%          |  |  |  |
| Black/<br>African American                 | 3.9%                           | 4.7%              | 4.4%           | 7.2%           | 4.4%           |  |  |  |
| American Indian/<br>Alaska Native          | 0.3%                           | 0.2%              | 0.2%           | 0.1%           | 0.4%           |  |  |  |
| Asian                                      | 7.9%                           | 7.4%              | 13.1%          | 10.3%          | 19.2%          |  |  |  |
| Native Hawaiian/<br>Other Pacific Islander | 0.5%                           | 0.4%              | 0.2%           | 0.6%           | 0.3%           |  |  |  |
| Other                                      | 0.5%                           | 0.4%              | 0.5%           | 0.6%           | 0.4%           |  |  |  |
| Two or More Races                          | 7.3%                           | 8.6%              | 7.1%           | 8.7%           | 9.1%           |  |  |  |

|                                            | Population 18 and Over (2020 Census) |                |                |                |                |  |  |
|--------------------------------------------|--------------------------------------|----------------|----------------|----------------|----------------|--|--|
|                                            | Trustee Area 1                       | Trustee Area 2 | Trustee Area 3 | Trustee Area 4 | Trustee Area 5 |  |  |
| Population                                 | 4,370                                | 4,442          | 4,427          | 4,416          | 4,191          |  |  |
| Hispanic/Latino                            | 14.5%                                | 12.2%          | 13.0%          | 13.2%          | 11.2%          |  |  |
| White                                      | 66.7%                                | 67.3%          | 63.1%          | 60.8%          | 56.9%          |  |  |
| Black/<br>African American                 | 3.6%                                 | 4.6%           | 4.3%           | 6.8%           | 4.7%           |  |  |
| American Indian/ Alaska Native             | 0.3%                                 | 0.2%           | 0.1%           | 0.1%           | 0.3%           |  |  |
| Asian                                      | 7.9%                                 | 8.1%           | 13.2%          | 11.1%          | 20.0%          |  |  |
| Native Hawaiian/<br>Other Pacific Islander | 0.5%                                 | 0.5%           | 0.2%           | 0.4%           | 0.3%           |  |  |
| Other                                      | 0.4%                                 | 0.5%           | 0.5%           | 0.5%           | 0.4%           |  |  |
| Two or More Races                          | 6.0%                                 | 6.6%           | 5.6%           | 7.0%           | 6.3%           |  |  |

| Citizens by Voting Age Population Estimate (2015-2019) |                |                |                |                |                |  |  |
|--------------------------------------------------------|----------------|----------------|----------------|----------------|----------------|--|--|
|                                                        | Trustee Area 1 | Trustee Area 2 | Trustee Area 3 | Trustee Area 4 | Trustee Area 5 |  |  |
| Population                                             | 4,247          | 4,308          | 4,286          | 4,204          | 4,216          |  |  |
| Hispanic/Latino                                        | 13.6%          | 10.1%          | 10.1%          | 10.2%          | 9.4%           |  |  |
| White                                                  | 75.1%          | 74.0%          | 69.5%          | 72.5%          | 60.9%          |  |  |
| Black/<br>African American                             | 0.8%           | 3.1%           | 2.1%           | 4.8%           | 1.9%           |  |  |
| American Indian/<br>Alaska Native                      | 0.0%           | 0.0%           | 0.0%           | 0.0%           | 0.0%           |  |  |
| Asian                                                  | 4.3%           | 8.8%           | 12.1%          | 8.8%           | 21.2%          |  |  |
| Native Hawaiian/<br>Other Pacific Islander             | 0.0%           | 0.0%           | 0.0%           | 0.0%           | 1.2%           |  |  |
| Other                                                  | N/A            | N/A            | N/A            | N/A            | N/A            |  |  |
| Two or More Races                                      | 6.2%           | 4.0%           | 6.2%           | 3.7%           | 5.4%           |  |  |