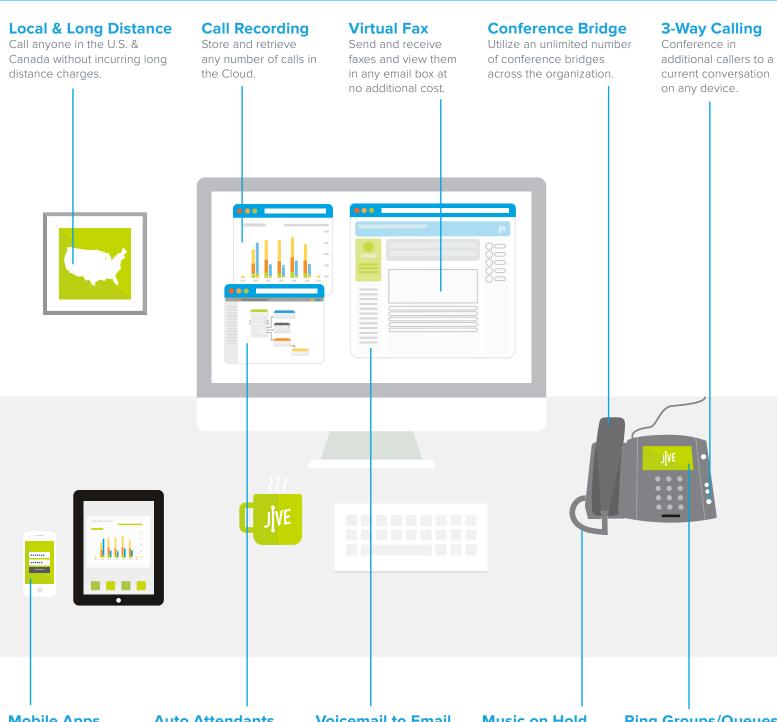

## **Unlimited Features**

Connect an office or remote workforce with an unlimited amount of enterprise features—all included with the standard service.

## **Mobile Apps**

Make and receive calls on any iOS or Android device—turn any smartphone or tablet into an office phone.

### **Auto Attendants**

Leverage an endless number of auto attendants to create custom menu options and gain IVR functionality.

#### **Voicemail to Email**

Listen to voicemails directly from any inbox, on any device.

#### **Music on Hold**

Present a professional image with custom music and messaging for promotions or instructions.

#### Ring Groups/Queues

Route calls to the right people in the shortest amount of time—empowering the organization with call center functionality.